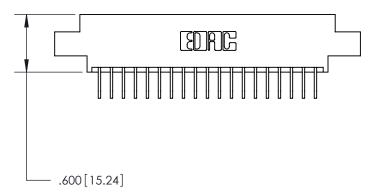

Card Slot Accepts .054 [1.37] to .070 [1.78] Thick P.C. Board ISSUE NUMBER

ORIGINAL

INSULATOR MATERIAL: THERMOPLASTIC POLYESTER, UL 94V-0 CONTACT MATERIAL; COPPER, NICKEL, TIN ALLOY CA-725

CONTACT PLATING: GOLD ON THE MATING AREA, TIN-LEAD

ON THE CONTACT TAILS, NICKEL UNDERPLATE

846/896 SERIES HIGH TEMP CARD EDGE CONNECTOR PART NUMBER: 846-019-558-602

YOUR CONNECTION TO QUALITY & SERVICE

**EDAC INC** TORONTO, ONTARIO CANADA

THESE DRAWINGS AND SPECIFICATIONS ARE THE PROPERTY OF EDAC INC., AND SHALL NOT BE REPRODUCED, OR COPIED OR USED AS THE BASIS FOR THE MANUFACTURE OR SALE OF APPARATUS WITHOUT WRITTEN PERMISSION.