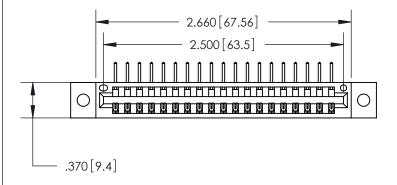

<u>Contact Dimensions:</u>
558-90 Degree Bend (Code 541 Contacts)
See Sheet 2 for Contact Code 555, 556, 558, 559, 560 Dimensions

THIS IS A C.A.D. GENERATED DRAWING DO NOT MAKE MANUAL REVISIONS TO MASTER.

Card Slot Accepts .054 [1.37] to .070 [1.78] Thick P.C. Board ISSUE NUMBER

ORIGINAL

INSULATOR MATERIAL: THERMOPLASTIC POLYESTER, UL 94V-0 CONTACT MATERIAL; COPPER, NICKEL, TIN ALLOY CA-725

CONTACT PLATING: GOLD ON THE MATING AREA, TIN-LEAD

ON THE CONTACT TAILS, NICKEL UNDERPLATE

846/896 SERIES HIGH TEMP CARD EDGE CONNECTOR PART NUMBER: 846-019-558-602

YOUR CONNECTION TO QUALITY & SERVICE

**EDAC INC** TORONTO, ONTARIO CANADA

THESE DRAWINGS AND SPECIFICATIONS ARE THE PROPERTY OF EDAC INC., AND SHALL NOT BE REPRODUCED, OR COPIED OR USED AS THE BASIS FOR THE MANUFACTURE OR SALE OF APPARATUS WITHOUT WRITTEN PERMISSION.