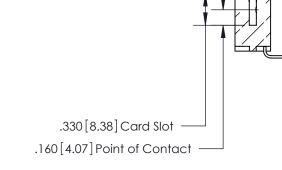

Card Slot Accepts .054 [1.37] to .070 [1.78] Thick P.C. Board

846/896 SERIES HIGH TEMP CARD EDGE CONNECTOR PART NUMBER: 846-019-559-103

YOUR CONNECTION TO QUALITY & SERVICE

**EDAC INC** TORONTO, ONTARIO CANADA