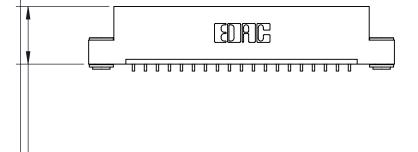

ISSUE NUMBER ORIGINAL 1

.600 [15.24]

- INSULATOR MATERIAL: THERMOPLASTIC POLYESTER, UL 94V-0 CONTACT MATERIAL; COPPER, NICKEL, TIN ALLOY CA-725
- CONTACT PLATING: GOLD ON THE MATING AREA, TIN-LEAD ON THE CONTACT TAILS, NICKEL UNDERPLATE

Card Slot Accepts .054 [1.37] to .070 [1.78] Thick P.C. Board

846/896 SERIES HIGH TEMP CARD EDGE CONNECTOR PART NUMBER: 846-019-559-103

YOUR CONNECTION TO QUALITY & SERVICE

**EDAC INC** TORONTO, ONTARIO CANADA