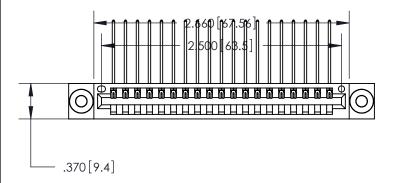

<u>Contact Dimensions:</u>
559-90 Degree Bend (Code 541 Contacts)
See Sheet 2 for Contact Code 555, 556, 558, 559, 560 Dimensions

THIS IS A C.A.D. GENERATED DRAWING DO NOT MAKE MANUAL REVISIONS TO MASTER.

ISSUE NUMBER ORIGINAL 1

.600 [15.24]

- INSULATOR MATERIAL: THERMOPLASTIC POLYESTER, UL 94V-0 CONTACT MATERIAL; COPPER, NICKEL, TIN ALLOY CA-725
- CONTACT PLATING: GOLD ON THE MATING AREA, TIN-LEAD ON THE CONTACT TAILS, NICKEL UNDERPLATE

Card Slot Accepts .054 [1.37] to .070 [1.78] Thick P.C. Board

846/896 SERIES HIGH TEMP CARD EDGE CONNECTOR PART NUMBER: 846-019-559-103

YOUR CONNECTION TO QUALITY & SERVICE

**EDAC INC** TORONTO, ONTARIO CANADA