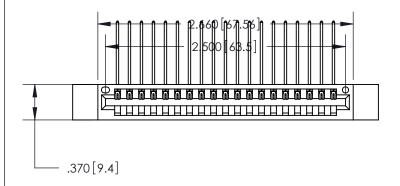

<u>Contact Dimensions:</u>
559-90 Degree Bend (Code 541 Contacts)
See Sheet 2 for Contact Code 555, 556, 558, 559, 560 Dimensions

THIS IS A C.A.D. GENERATED DRAWING DO NOT MAKE MANUAL REVISIONS TO MASTER.

Card Slot Accepts .054 [1.37] to .070 [1.78] Thick P.C. Board

.330 [8.38] Card Slot -.160 [4.07] Point of Contact — ISSUE NUMBER

ORIGINAL

INSULATOR MATERIAL: THERMOPLASTIC POLYESTER, UL 94V-0

.600 [15.24]

CONTACT MATERIAL; COPPER, NICKEL, TIN ALLOY CA-725 CONTACT PLATING: GOLD ON THE MATING AREA, TIN-LEAD ON THE CONTACT TAILS, NICKEL UNDERPLATE

**EDAC INC** TORONTO, ONTARIO CANADA

THESE DRAWINGS AND SPECIFICATIONS ARE THE PROPERTY OF EDAC INC.,AND SHALL NOT BE REPRODUCED, OR COPIED OR USED AS THE BASIS FOR THE MANUFACTURE OR SALE OF APPARATUS WITHOUT WRITTEN PERMISSION.

| ACAD REFERENCE NO. |       | 846-ENG-MASTER   |
|--------------------|-------|------------------|
| DRAWN:             | J.LEE | DATE: APR. 22/09 |
| CHECKED:           |       | DATE:            |
| SCALE:             | 1:1   | SHEET 1 OF 2     |
| DRAWING N          | ISSUE |                  |
| 846-               | 1     |                  |