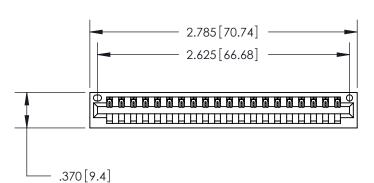

## 846/896 SERIES HIGH TEMP CARD EDGE CONNECTOR PART NUMBER: 846-020-520-101

**EDAC INC** TORONTO, ONTARIO CANADA

THESE DRAWINGS AND SPECIFICATIONS ARE THE PROPERTY OF EDAC INC., AND SHALL NOT BE REPRODUCED, OR COPIED OR USED AS THE BASIS FOR THE MANUFACTURE OR SALE OF APPARATUS WITHOUT WRITTEN PERMISSION.

<u>Contact Dimensions:</u> 520-P.C. Tail .030x.018 (0.76x0.46) - Tail LG. = .175 (4.45) .125 (3.18) Contact Spacing x .250 (6.35) Row Spacing

- INSULATOR MATERIAL: THERMOPLASTIC POLYESTER, UL 94V-0 CONTACT MATERIAL; COPPER, NICKEL, TIN ALLOY CA-725
- CONTACT PLATING: GOLD ON THE MATING AREA, TIN-LEAD ON THE CONTACT TAILS, NICKEL UNDERPLATE