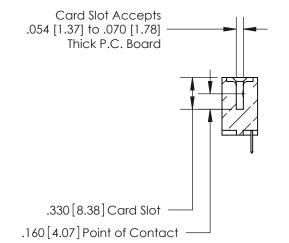

.165[4.19] .375 [9.54] .125(3.18) to .210(5.33) .125(3.18) to .210(5.33)

**Contact Code 558** 

**Contact Code 559** 

**Contact Code 560** 

INSULATOR MATERIAL: THERMOPLASTIC POLYESTER, UL 94V-0 CONTACT MATERIAL; COPPER, NICKEL, TIN ALLOY CA-725 CONTACT PLATING: GOLD ON THE MATING AREA, TIN-LEAD ON THE CONTACT TAILS, NICKEL UNDERPLATE

## 846/896 SERIES HIGH TEMP CARD EDGE CONNECTOR CONTACT CODE 555,556,558,559,560 DIMENSIONS

YOUR CONNECTION TO QUALITY & SERVICE

**EDAC INC** TORONTO, ONTARIO CANADA

THESE DRAWINGS AND SPECIFICATIONS ARE THE PROPERTY OF EDAC INC.,AND SHALL NOT BE REPRODUCED, OR COPIED OR USED AS THE BASIS FOR THE MANUFACTURE OR SALE OF APPARATUS WITHOUT WRITTEN PERMISSION.