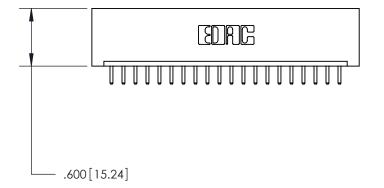

THIS IS A C.A.D. GENERATED DRAWING DO NOT MAKE MANUAL REVISIONS TO MASTER.

ISSUE NUMBER

ORIGINAL

1

.060 [1.52] .200 [5.08] .210[5.33] -.660 [16.76]

.060 [1.52] .150 [3.81] .260[6.6] -**Outside Tails** .660[16.76]