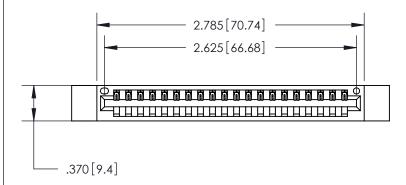

Contact Dimensions: 526-P.C. Tail .018 Sq. (0.46 Sq.) - Tail LG. =.350 (8.89) .125 (3.18) Contact Spacing x .250 (6.35) Row Spacing

THIS IS A C.A.D. GENERATED DRAWING DO NOT MAKE MANUAL REVISIONS TO MASTER.

ISSUE NUMBER

ORIGINAL

Card Slot Accepts .054 [1.37] to .070 [1.78] Thick P.C. Board .330 [8.38] Card Slot

.160 [4.07] Point of Contact -

INSULATOR MATERIAL: THERMOPLASTIC POLYESTER, UL 94V-0 CONTACT MATERIAL; COPPER, NICKEL, TIN ALLOY CA-725

CONTACT PLATING: GOLD ON THE MATING AREA, TIN-LEAD ON THE CONTACT TAILS, NICKEL UNDERPLATE

846/896 SERIES HIGH TEMP CARD EDGE CONNECTOR PART NUMBER: 846-020-526-112

YOUR CONNECTION TO QUALITY & SERVICE

**EDAC INC** TORONTO, ONTARIO CANADA