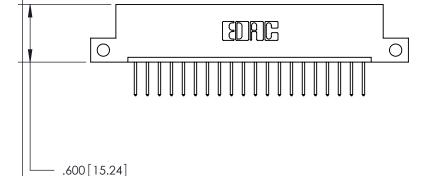

THIS IS A C.A.D. GENERATED DRAWING DO NOT MAKE MANUAL REVISIONS TO MASTER.

ISSUE NUMBER

.165[4.19]

.375 [9.54]

ORIGINAL

1

.060 [1.52] .125(3.18) to .210(5.33) **Outside Tails** .125(3.18) to .210(5.33) **Outside Tails** 

**Contact Code 560** 

INSULATOR MATERIAL: THERMOPLASTIC POLYESTER, UL 94V-0 CONTACT MATERIAL; COPPER, NICKEL, TIN ALLOY CA-725 CONTACT PLATING: GOLD ON THE MATING AREA, TIN-LEAD ON THE CONTACT TAILS, NICKEL UNDERPLATE

**Contact Code 558** 

## 846/896 SERIES HIGH TEMP CARD EDGE CONNECTOR CONTACT CODE 555,556,558,559,560 DIMENSIONS

.150 [3.81]

YOUR CONNECTION TO QUALITY & SERVICE

**Contact Code 559** 

**EDAC INC** TORONTO, ONTARIO CANADA

THESE DRAWINGS AND SPECIFICATIONS ARE THE PROPERTY OF EDAC INC.,AND SHALL NOT BE REPRODUCED, OR COPIED OR USED AS THE BASIS FOR THE MANUFACTURE OR SALE OF APPARATUS WITHOUT WRITTEN PERMISSION.