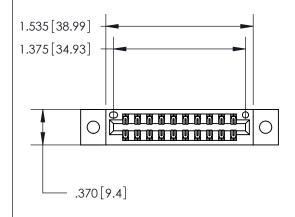

| 846/896 SERIES HIGH TEMP CARD EDGE CONNECTOR |
|----------------------------------------------|
| PART NUMBER: 846-020-556-202                 |

YOUR CONNECTION TO QUALITY & SERVICE

**EDAC INC** TORONTO, ONTARIO CANADA

THESE DRAWINGS AND SPECIFICATIONS ARE THE PROPERTY OF EDAC INC., AND SHALL NOT BE REPRODUCED, OR COPIED OR USED AS THE BASIS FOR THE MANUFACTURE OR SALE OF APPARATUS WITHOUT WRITTEN PERMISSION.

| ACAD REFERENCE NO. | 846-ENG-MASTER   |
|--------------------|------------------|
| DRAWN: J.LEE       | DATE: APR. 22/09 |
| CHECKED:           | DATE:            |
| SCALE: 1:1         | SHEET 1 OF 2     |
| DRAWING NUMBER     | ISSUE            |
| 846-ENG-MASTER     | 1                |