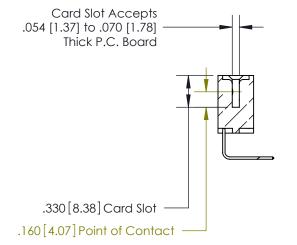

<u>Contact Dimensions:</u>
558-90 Degree Bend (Code 541 Contacts)
See Sheet 2 for Contact Code 555, 556, 558, 559, 560 Dimensions

THIS IS A C.A.D. GENERATED DRAWING DO NOT MAKE MANUAL REVISIONS TO MASTER.

**Contact Code 558** 