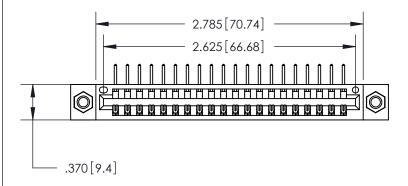

846/896 SERIES HIGH TEMP CARD EDGE CONNECTOR PART NUMBER: 846-020-558-607

YOUR CONNECTION TO QUALITY & SERVICE

**EDAC INC** TORONTO, ONTARIO CANADA

THESE DRAWINGS AND SPECIFICATIONS ARE THE PROPERTY OF EDAC INC., AND SHALL NOT BE REPRODUCED, OR COPIED OR USED AS THE BASIS FOR THE MANUFACTURE OR SALE OF APPARATUS WITHOUT WRITTEN PERMISSION.

| ACAD REFERENCE NO. | 846-ENG-MASTER   |
|--------------------|------------------|
| DRAWN: J.LEE       | DATE: APR. 22/09 |
| CHECKED:           | DATE:            |
| SCALE: 1:1         | SHEET 1 OF 2     |
| DRAWING NUMBER     | ISSUE            |
| 846-ENG-MASTER     | 1                |
| 1                  |                  |