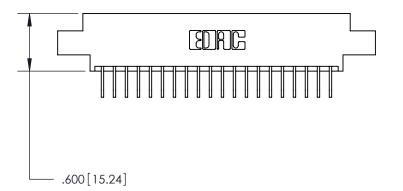

846/896 SERIES HIGH TEMP CARD EDGE CONNECTOR PART NUMBER: 846-020-558-607

YOUR CONNECTION TO QUALITY & SERVICE

**EDAC INC** TORONTO, ONTARIO CANADA

THESE DRAWINGS AND SPECIFICATIONS ARE THE PROPERTY OF EDAC INC., AND SHALL NOT BE REPRODUCED, OR COPIED OR USED AS THE BASIS FOR THE MANUFACTURE OR SALE OF APPARATUS WITHOUT WRITTEN PERMISSION.

| ACAD REFERENCE NO. | 846-ENG-MASTER   |
|--------------------|------------------|
| DRAWN: J.LEE       | DATE: APR. 22/09 |
| CHECKED:           | DATE:            |
| SCALE: 1:1         | SHEET 1 OF 2     |
| DRAWING NUMBER     | ISSUE            |
| 846-ENG-MASTER     | 1                |
| 1                  |                  |