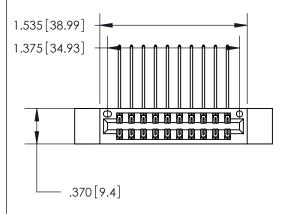

<u>Contact Dimensions:</u>
558-90 Degree Bend (Code 541 Contacts)
See Sheet 2 for Contact Code 555, 556, 558, 559, 560 Dimensions

THIS IS A C.A.D. GENERATED DRAWING DO NOT MAKE MANUAL REVISIONS TO MASTER.

846/896 SERIES HIGH TEMP CARD EDGE CONNECTOR PART NUMBER: 846-020-558-812

YOUR CONNECTION TO QUALITY & SERVICE

**EDAC INC** TORONTO, ONTARIO CANADA

THESE DRAWINGS AND SPECIFICATIONS ARE THE PROPERTY OF EDAC INC.,AND SHALL NOT BE REPRODUCED, OR COPIED OR USED AS THE BASIS FOR THE MANUFACTURE OR SALE OF APPARATUS WITHOUT WRITTEN PERMISSION.

| ACAD REFERENCE NO. | 846-ENG-MASTER   |
|--------------------|------------------|
| DRAWN: J.LEE       | DATE: APR. 22/09 |
| CHECKED:           | DATE:            |
| SCALE: 1:1         | SHEET 1 OF 2     |
| DRAWING NUMBER     | ISSUE            |
| 846-ENG-MASTER     | 2 1              |