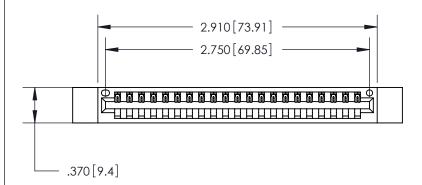

ISSUE NUMBER

1.1

ORIGINAL

1

EDRG

846/896 SERIES HIGH TEMP CARD EDGE CONNECTOR PART NUMBER: 846-021-500-112

**EDAC INC** TORONTO, ONTARIO CANADA

THESE DRAWINGS AND SPECIFICATIONS ARE THE PROPERTY OF EDAC INC.,AND SHALL NOT BE REPRODUCED, OR COPIED OR USED AS THE BASIS FOR THE MANUFACTURE OR SALE OF APPARATUS WITHOUT WRITTEN PERMISSION.

ACAD REFERENCE NO. 846-ENG-MASTER DRAWN: J.LEE DATE: APR. 22/09 CHECKED: DATE: SCALE: OF 2 1:1 SHEET 1 DRAWING NUMBER **ISSUE** 846-ENG-MASTER

| .054 [1.37] to .070 [1.78] —<br>Thick P.C. Board |   |
|--------------------------------------------------|---|
|                                                  |   |
| .330 [8.38] Card Slot —                          | _ |
| .160 [4.07] Point of Contact                     |   |