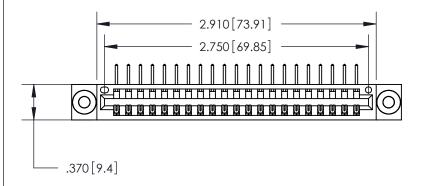

<u>Contact Dimensions:</u>
558-90 Degree Bend (Code 541 Contacts)
See Sheet 2 for Contact Code 555, 556, 558, 559, 560 Dimensions

THIS IS A C.A.D. GENERATED DRAWING DO NOT MAKE MANUAL REVISIONS TO MASTER.

Card Slot Accepts .054 [1.37] to .070 [1.78] Thick P.C. Board

.330 [8.38] Card Slot .160 [4.07] Point of Contact — ISSUE NUMBER

ORIGINAL

INSULATOR MATERIAL: THERMOPLASTIC POLYESTER, UL 94V-0 CONTACT MATERIAL; COPPER, NICKEL, TIN ALLOY CA-725

CONTACT PLATING: GOLD ON THE MATING AREA, TIN-LEAD

ON THE CONTACT TAILS, NICKEL UNDERPLATE

846/896 SERIES HIGH TEMP CARD EDGE CONNECTOR

YOUR CONNECTION TO QUALITY & SERVICE

**EDAC INC** TORONTO, ONTARIO CANADA