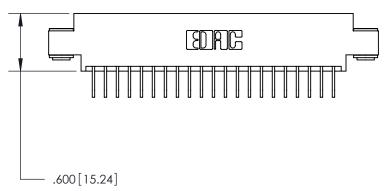

PART NUMBER: 846-021-558-603

THIS IS A C.A.D. GENERATED DRAWING DO NOT MAKE MANUAL REVISIONS TO MASTER.

ISSUE NUMBER

.165[4.19]

.375 [9.54]

ORIGINAL

1

.060 [1.52] .125(3.18) to .210(5.33) **Outside Tails** .125(3.18) to .210(5.33) **Outside Tails** 

**Contact Code 558** 