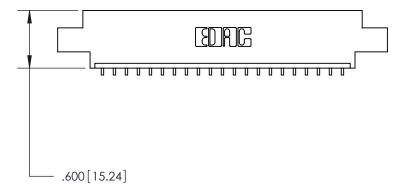

<u>Contact Dimensions:</u>
559-90 Degree Bend (Code 541 Contacts)
See Sheet 2 for Contact Code 555, 556, 558, 559, 560 Dimensions

THIS IS A C.A.D. GENERATED DRAWING DO NOT MAKE MANUAL REVISIONS TO MASTER.

ISSUE NUMBER

ORIGINAL

1

846/896 SERIES HIGH TEMP CARD EDGE CONNECTOR PART NUMBER: 846-021-559-607

YOUR CONNECTION TO QUALITY & SERVICE

**EDAC INC** TORONTO, ONTARIO CANADA

THESE DRAWINGS AND SPECIFICATIONS ARE THE PROPERTY OF EDAC INC., AND SHALL NOT BE REPRODUCED, OR COPIED OR USED AS THE BASIS FOR THE MANUFACTURE OR SALE OF APPARATUS WITHOUT WRITTEN PERMISSION.

| ACAD REFERENCE NO. |       | 846-ENG-MASTER   |
|--------------------|-------|------------------|
| DRAWN:             | J.LEE | DATE: APR. 22/09 |
| CHECKED:           |       | DATE:            |
| SCALE:             | 1:1   | SHEET 1 OF 2     |
| DRAWING N          | ISSUE |                  |
| 846                | 1     |                  |

Card Slot Accepts .054 [1.37] to .070 [1.78] Thick P.C. Board .330 [8.38] Card Slot .160 [4.07] Point of Contact —

| • | INSULATOR MATERIAL: THERMOPLASTIC POLYESTER, UL 94V-0 |
|---|-------------------------------------------------------|
| • | CONTACT MATERIAL COPPER NICKEL TIN ALLOY CA-725       |