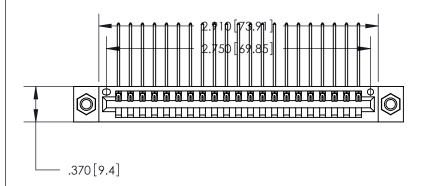

<u>Contact Dimensions:</u>
559-90 Degree Bend (Code 541 Contacts)
See Sheet 2 for Contact Code 555, 556, 558, 559, 560 Dimensions

THIS IS A C.A.D. GENERATED DRAWING DO NOT MAKE MANUAL REVISIONS TO MASTER.

ISSUE NUMBER

ORIGINAL

1

846/896 SERIES HIGH TEMP CARD EDGE CONNECTOR PART NUMBER: 846-021-559-607

YOUR CONNECTION TO QUALITY & SERVICE

**EDAC INC** TORONTO, ONTARIO CANADA

THESE DRAWINGS AND SPECIFICATIONS ARE THE PROPERTY OF EDAC INC., AND SHALL NOT BE REPRODUCED, OR COPIED OR USED AS THE BASIS FOR THE MANUFACTURE OR SALE OF APPARATUS WITHOUT WRITTEN PERMISSION.

| ACAD REFERENCE NO. |       | 846-ENG-MASTER   |
|--------------------|-------|------------------|
| DRAWN:             | J.LEE | DATE: APR. 22/09 |
| CHECKED:           |       | DATE:            |
| SCALE:             | 1:1   | SHEET 1 OF 2     |
| DRAWING N          | ISSUE |                  |
| 846                | 1     |                  |

Card Slot Accepts .054 [1.37] to .070 [1.78] Thick P.C. Board .330 [8.38] Card Slot .160 [4.07] Point of Contact —

| • | INSULATOR MATERIAL: THERMOPLASTIC POLYESTER, UL 94V-0 |
|---|-------------------------------------------------------|
| • | CONTACT MATERIAL COPPER NICKEL TIN ALLOY CA-725       |