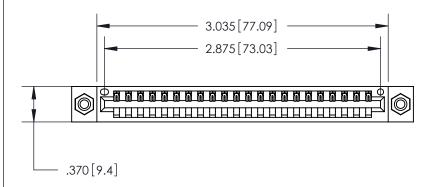

**Contact Dimensions:** 526-P.C. Tail .018 Sq. (0.46 Sq.) - Tail LG. =.350 (8.89) .125 (3.18) Contact Spacing x .250 (6.35) Row Spacing

THIS IS A C.A.D. GENERATED DRAWING DO NOT MAKE MANUAL REVISIONS TO MASTER.

Card Slot Accepts .054 [1.37] to .070 [1.78] Thick P.C. Board

.330[8.38] Card Slot -.160 [4.07] Point of Contact - ISSUE NUMBER

ORIGINAL

(1)

846/896 SERIES HIGH TEMP CARD EDGE CONNECTOR

YOUR CONNECTION TO QUALITY & SERVICE