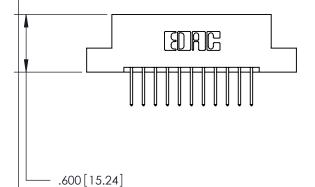

## 846/896 SERIES HIGH TEMP CARD EDGE CONNECTOR PART NUMBER: 846-022-526-204

**EDAC INC** TORONTO, ONTARIO CANADA

THESE DRAWINGS AND SPECIFICATIONS ARE THE PROPERTY OF EDAC INC., AND SHALL NOT BE REPRODUCED, OR COPIED OR USED AS THE BASIS FOR THE MANUFACTURE OR SALE OF APPARATUS WITHOUT WRITTEN PERMISSION.

THIS IS A C.A.D. GENERATED DRAWING DO NOT MAKE MANUAL REVISIONS TO MASTER.

ISSUE NUMBER

.165[4.19]

.375 [9.54]

ORIGINAL

1

.060 [1.52] .125(3.18) to .210(5.33) **Outside Tails** .125(3.18) to .210(5.33) **Outside Tails** 