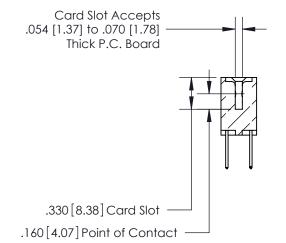

## 846/896 SERIES HIGH TEMP CARD EDGE CONNECTOR CONTACT CODE 555,556,558,559,560 DIMENSIONS

.150 [3.81]

YOUR CONNECTION TO QUALITY & SERVICE

**Contact Code 559** 

**EDAC INC** TORONTO, ONTARIO CANADA

THESE DRAWINGS AND SPECIFICATIONS ARE THE PROPERTY OF EDAC INC.,AND SHALL NOT BE REPRODUCED, OR COPIED OR USED AS THE BASIS FOR THE MANUFACTURE OR SALE OF APPARATUS WITHOUT WRITTEN PERMISSION.

**Contact Code 560** 

INSULATOR MATERIAL: THERMOPLASTIC POLYESTER, UL 94V-0 CONTACT MATERIAL; COPPER, NICKEL, TIN ALLOY CA-725 CONTACT PLATING: GOLD ON THE MATING AREA, TIN-LEAD ON THE CONTACT TAILS, NICKEL UNDERPLATE

**Contact Code 558** 