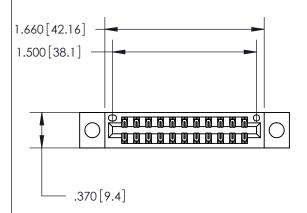

## 846/896 SERIES HIGH TEMP CARD EDGE CONNECTOR PART NUMBER: 846-022-526-204

**EDAC INC** TORONTO, ONTARIO CANADA

THESE DRAWINGS AND SPECIFICATIONS ARE THE PROPERTY OF EDAC INC., AND SHALL NOT BE REPRODUCED, OR COPIED OR USED AS THE BASIS FOR THE MANUFACTURE OR SALE OF APPARATUS WITHOUT WRITTEN PERMISSION.

<u>Contact Dimensions:</u> 526-P.C. Tail .018 Sq. (0.46 Sq.) - Tail LG. =.350 (8.89) .125 (3.18) Contact Spacing x .250 (6.35) Row Spacing

- INSULATOR MATERIAL: THERMOPLASTIC POLYESTER, UL 94V-0 CONTACT MATERIAL; COPPER, NICKEL, TIN ALLOY CA-725
- CONTACT PLATING: GOLD ON THE MATING AREA, TIN-LEAD ON THE CONTACT TAILS, NICKEL UNDERPLATE