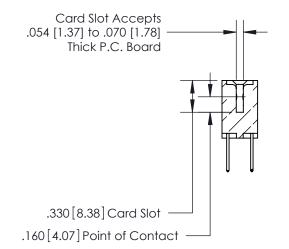

## 846/896 SERIES HIGH TEMP CARD EDGE CONNECTOR CONTACT CODE 555,556,558,559,560 DIMENSIONS

.150 [3.81]

YOUR CONNECTION TO QUALITY & SERVICE

**Contact Code 559** 

**EDAC INC** TORONTO, ONTARIO CANADA

THESE DRAWINGS AND SPECIFICATIONS ARE THE PROPERTY OF EDAC INC.,AND SHALL NOT BE REPRODUCED, OR COPIED OR USED AS THE BASIS FOR THE MANUFACTURE OR SALE OF APPARATUS WITHOUT WRITTEN PERMISSION.

**Contact Code 558** 