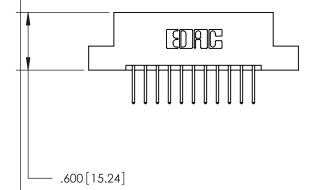

THIS IS A C.A.D. GENERATED DRAWING DO NOT MAKE MANUAL REVISIONS TO MASTER.

ISSUE NUMBER

.165[4.19]

.375 [9.54]

ORIGINAL

1

.060 [1.52] .125(3.18) to .210(5.33) **Outside Tails** .125(3.18) to .210(5.33) **Outside Tails** 