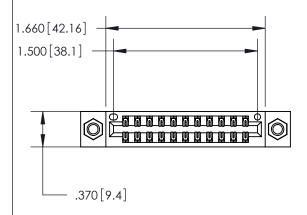

THIS IS A C.A.D. GENERATED DRAWING DO NOT MAKE MANUAL REVISIONS TO MASTER.

ISSUE NUMBER ORIGINAL

846/896 SERIES HIGH TEMP CARD EDGE CONNECTOR PART NUMBER: 846-022-526-207

**EDAC INC** TORONTO, ONTARIO CANADA

Contact Dimensions: 526-P.C. Tail .018 Sq. (0.46 Sq.) - Tail LG. =.350 (8.89) .125 (3.18) Contact Spacing x .250 (6.35) Row Spacing

- INSULATOR MATERIAL: THERMOPLASTIC POLYESTER, UL 94V-0 CONTACT MATERIAL; COPPER, NICKEL, TIN ALLOY CA-725
- CONTACT PLATING: GOLD ON THE MATING AREA, TIN-LEAD ON THE CONTACT TAILS, NICKEL UNDERPLATE