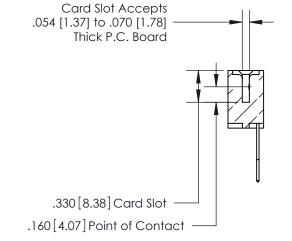

.165[4.19] .375 [9.54] .125(3.18) to .210(5.33) .125(3.18) to .210(5.33)

**Contact Code 558** 

**Contact Code 559** 

**Contact Code 560** 

INSULATOR MATERIAL: THERMOPLASTIC POLYESTER, UL 94V-0 CONTACT MATERIAL; COPPER, NICKEL, TIN ALLOY CA-725 CONTACT PLATING: GOLD ON THE MATING AREA, TIN-LEAD ON THE CONTACT TAILS, NICKEL UNDERPLATE