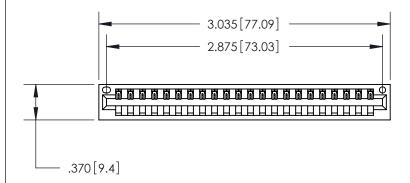

<u>Contact Dimensions:</u> 540-Wire Wrap .025 Sq. (0.64 Sq.) - Tail LG. =.560 (14.22) .125 (3.18) Contact Spacing x .250 (6.35) Row Spacing

THIS IS A C.A.D. GENERATED DRAWING DO NOT MAKE MANUAL REVISIONS TO MASTER.

ISSUE NUMBER

ORIGINAL

.600 [15.24]

> 846/896 SERIES HIGH TEMP CARD EDGE CONNECTOR PART NUMBER: 846-022-540-101

YOUR CONNECTION TO QUALITY & SERVICE

**EDAC INC** TORONTO, ONTARIO CANADA

THESE DRAWINGS AND SPECIFICATIONS ARE THE PROPERTY OF EDAC INC.,AND SHALL NOT BE REPRODUCED, OR COPIED OR USED AS THE BASIS FOR THE MANUFACTURE OR SALE OF APPARATUS WITHOUT WRITTEN PERMISSION.