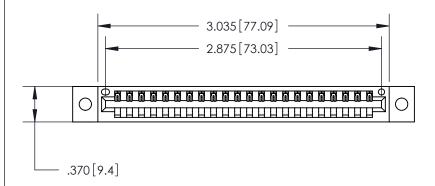

ISSUE NUMBER

ORIGINAL

.600 [15.24]

> 846/896 SERIES HIGH TEMP CARD EDGE CONNECTOR PART NUMBER: 846-022-540-602

YOUR CONNECTION TO QUALITY & SERVICE

**EDAC INC** TORONTO, ONTARIO CANADA

THESE DRAWINGS AND SPECIFICATIONS ARE THE PROPERTY OF EDAC INC.,AND SHALL NOT BE REPRODUCED, OR COPIED OR USED AS THE BASIS FOR THE MANUFACTURE OR SALE OF APPARATUS WITHOUT WRITTEN PERMISSION.

| ACAD REFERENCE | : NO. 846-EN | IG-MASTER |
|----------------|--------------|-----------|
| DRAWN: J.LEE   | DATE: A      | PR. 22/09 |
| CHECKED:       | DATE:        |           |
| SCALE: 1:1     | SHEET        | 1 OF 2    |
| DRAWING NUMBER |              | ISSUE     |
| 846-ENG-MASTER |              | 1 1       |