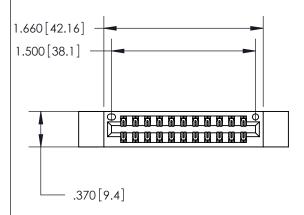

846/896 SERIES HIGH TEMP CARD EDGE CONNECTOR PART NUMBER: 846-022-541-212

**EDAC INC** TORONTO, ONTARIO CANADA

THESE DRAWINGS AND SPECIFICATIONS ARE THE PROPERTY OF EDAC INC., AND SHALL NOT BE REPRODUCED, OR COPIED OR USED AS THE BASIS FOR THE MANUFACTURE OR SALE OF APPARATUS WITHOUT WRITTEN PERMISSION.

<u>Contact Dimensions:</u> 541-Wire Wrap .025 Sq. (0.64 Sq.) - Tail LG. =.750 (19.05) .125 (3.18) Contact Spacing x .250 (6.35) Row Spacing

- INSULATOR MATERIAL: THERMOPLASTIC POLYESTER, UL 94V-0 CONTACT MATERIAL; COPPER, NICKEL, TIN ALLOY CA-725
- CONTACT PLATING: GOLD ON THE MATING AREA, TIN-LEAD ON THE CONTACT TAILS, NICKEL UNDERPLATE