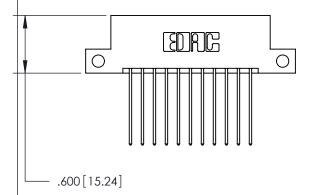

<u>Contact Dimensions:</u> 541-Wire Wrap .025 Sq. (0.64 Sq.) - Tail LG. =.750 (19.05) .125 (3.18) Contact Spacing x .250 (6.35) Row Spacing





- INSULATOR MATERIAL: THERMOPLASTIC POLYESTER, UL 94V-0 CONTACT MATERIAL; COPPER, NICKEL, TIN ALLOY CA-725
- CONTACT PLATING: GOLD ON THE MATING AREA, TIN-LEAD ON THE CONTACT TAILS, NICKEL UNDERPLATE

THIS IS A C.A.D. GENERATED DRAWING DO NOT MAKE MANUAL REVISIONS TO MASTER.



ISSUE NUMBER ORIGINAL



Thick P.C. Board .330 [8.38] Card Slot .160 [4.07] Point of Contact

ACAD REFERENCE NO

Card Slot Accepts .054 [1.37] to .070 [1.78]

846/896 SERIES HIGH TEMP CARD EDGE CONNECTOR PART NUMBER: 846-022-541-212



**EDAC INC** TORONTO, ONTARIO CANADA

THESE DRAWINGS AND SPECIFICATIONS ARE THE PROPERTY OF EDAC INC., AND SHALL NOT BE REPRODUCED, OR COPIED OR USED AS THE BASIS FOR THE MANUFACTURE OR SALE OF APPARATUS WITHOUT WRITTEN PERMISSION.

| AOAD REFERENCE NO. |       | 040-LI10-MASTER |