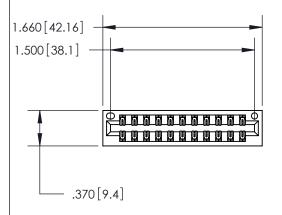

846/896 SERIES HIGH TEMP CARD EDGE CONNECTOR PART NUMBER: 846-022-556-201

YOUR CONNECTION TO QUALITY & SERVICE

**EDAC INC** TORONTO, ONTARIO CANADA

THESE DRAWINGS AND SPECIFICATIONS ARE THE PROPERTY OF EDAC INC.,AND SHALL NOT BE REPRODUCED, OR COPIED OR USED AS THE BASIS FOR THE MANUFACTURE OR SALE OF APPARATUS WITHOUT WRITTEN PERMISSION.

<u>Contact Dimensions:</u> 556-Extender Board Bend (Code 520 Contacts) See Sheet 2 for Contact Code 555, 556, 558, 559, 560 Dimensions

THIS IS A C.A.D. GENERATED DRAWING DO NOT MAKE MANUAL REVISIONS TO MASTER.