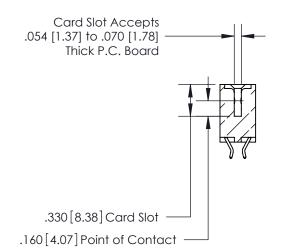

.165[4.19] .375 [9.54] .125(3.18) to .210(5.33) .125(3.18) to .210(5.33)

**Contact Code 558** 

**Contact Code 559** 

**Contact Code 560** 

INSULATOR MATERIAL: THERMOPLASTIC POLYESTER, UL 94V-0 CONTACT MATERIAL; COPPER, NICKEL, TIN ALLOY CA-725 CONTACT PLATING: GOLD ON THE MATING AREA, TIN-LEAD ON THE CONTACT TAILS, NICKEL UNDERPLATE