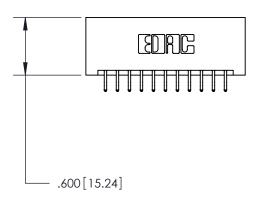

THIS IS A C.A.D. GENERATED DRAWING DO NOT MAKE MANUAL REVISIONS TO MASTER.

ISSUE NUMBER

ORIGINAL

1

.060 [1.52] .200 [5.08] .210[5.33] -.660 [16.76]

.060 [1.52] .150 [3.81] .260[6.6] -**Outside Tails** .660[16.76]