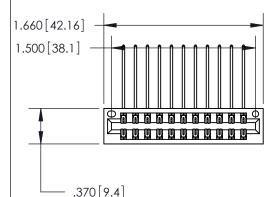

846/896 SERIES HIGH TEMP CARD EDGE CONNECTOR PART NUMBER: 846-022-558-201

**EDAC INC** TORONTO, ONTARIO CANADA

THESE DRAWINGS AND SPECIFICATIONS ARE THE PROPERTY OF EDAC INC., AND SHALL NOT BE REPRODUCED, OR COPIED OR USED AS THE BASIS FOR THE MANUFACTURE OR SALE OF APPARATUS WITHOUT WRITTEN PERMISSION.

<u>Contact Dimensions:</u>
558-90 Degree Bend (Code 541 Contacts)
See Sheet 2 for Contact Code 555, 556, 558, 559, 560 Dimensions

THIS IS A C.A.D. GENERATED DRAWING DO NOT MAKE MANUAL REVISIONS TO MASTER.