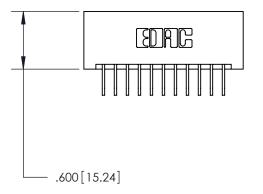

THIS IS A C.A.D. GENERATED DRAWING DO NOT MAKE MANUAL REVISIONS TO MASTER.

ISSUE NUMBER

ORIGINAL

1

.060 [1.52] .200 [5.08] .210[5.33] -.660 [16.76]

.060 [1.52] .150 [3.81] .260[6.6] -**Outside Tails** .660[16.76]