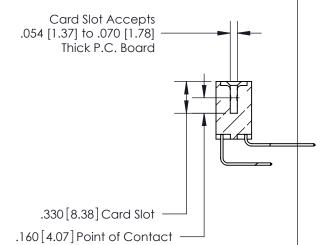

.165[4.19] .375 [9.54] .125(3.18) to .210(5.33) .125(3.18) to .210(5.33)

**Contact Code 558** 

**Contact Code 559** 

**Contact Code 560** 

INSULATOR MATERIAL: THERMOPLASTIC POLYESTER, UL 94V-0 CONTACT MATERIAL; COPPER, NICKEL, TIN ALLOY CA-725 CONTACT PLATING: GOLD ON THE MATING AREA, TIN-LEAD ON THE CONTACT TAILS, NICKEL UNDERPLATE