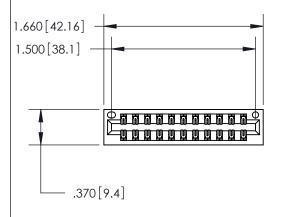

846/896 SERIES HIGH TEMP CARD EDGE CONNECTOR PART NUMBER: 846-022-560-201

**EDAC INC** TORONTO, ONTARIO CANADA

THESE DRAWINGS AND SPECIFICATIONS ARE THE PROPERTY OF EDAC INC.,AND SHALL NOT BE REPRODUCED, OR COPIED OR USED AS THE BASIS FOR THE MANUFACTURE OR SALE OF APPARATUS WITHOUT WRITTEN PERMISSION.

<u>Contact Dimensions:</u> 560-Extender Board Bend (Code 523 Contacts) See Sheet 2 for Contact Code 555, 556, 558, 559, 560 Dimensions

THIS IS A C.A.D. GENERATED DRAWING DO NOT MAKE MANUAL REVISIONS TO MASTER.