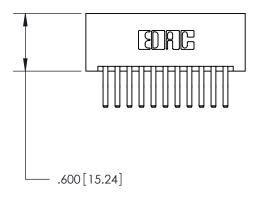

846/896 SERIES HIGH TEMP CARD EDGE CONNECTOR PART NUMBER: 846-022-560-201

**EDAC INC** TORONTO, ONTARIO CANADA

THESE DRAWINGS AND SPECIFICATIONS ARE THE PROPERTY OF EDAC INC.,AND SHALL NOT BE REPRODUCED, OR COPIED OR USED AS THE BASIS FOR THE MANUFACTURE OR SALE OF APPARATUS WITHOUT WRITTEN PERMISSION.