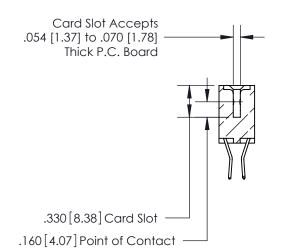

846/896 SERIES HIGH TEMP CARD EDGE CONNECTOR PART NUMBER: 846-022-560-201

**EDAC INC** TORONTO, ONTARIO CANADA

THESE DRAWINGS AND SPECIFICATIONS ARE THE PROPERTY OF EDAC INC.,AND SHALL NOT BE REPRODUCED, OR COPIED OR USED AS THE BASIS FOR THE MANUFACTURE OR SALE OF APPARATUS WITHOUT WRITTEN PERMISSION.