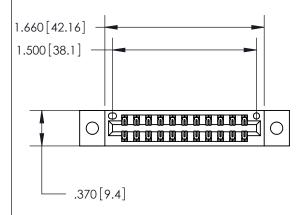

<u>Contact Dimensions:</u> 560-Extender Board Bend (Code 523 Contacts) See Sheet 2 for Contact Code 555, 556, 558, 559, 560 Dimensions

THIS IS A C.A.D. GENERATED DRAWING DO NOT MAKE MANUAL REVISIONS TO MASTER.

ISSUE NUMBER

ORIGINAL

.600 [15.24]

INSULATOR MATERIAL: THERMOPLASTIC POLYESTER, UL 94V-0 CONTACT MATERIAL; COPPER, NICKEL, TIN ALLOY CA-725

CONTACT PLATING: GOLD ON THE MATING AREA, TIN-LEAD ON THE CONTACT TAILS, NICKEL UNDERPLATE

846/896 SERIES HIGH TEMP CARD EDGE CONNECTOR PART NUMBER: 846-022-560-202

YOUR CONNECTION TO QUALITY & SERVICE

**EDAC INC** TORONTO, ONTARIO CANADA

THESE DRAWINGS AND SPECIFICATIONS ARE THE PROPERTY OF EDAC INC.,AND SHALL NOT BE REPRODUCED, OR COPIED OR USED AS THE BASIS FOR THE MANUFACTURE OR SALE OF APPARATUS WITHOUT WRITTEN PERMISSION.