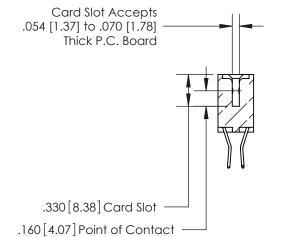

**Contact Code 560** 

INSULATOR MATERIAL: THERMOPLASTIC POLYESTER, UL 94V-0 CONTACT MATERIAL; COPPER, NICKEL, TIN ALLOY CA-725 CONTACT PLATING: GOLD ON THE MATING AREA, TIN-LEAD ON THE CONTACT TAILS, NICKEL UNDERPLATE

## 846/896 SERIES HIGH TEMP CARD EDGE CONNECTOR CONTACT CODE 555,556,558,559,560 DIMENSIONS

.150 [3.81]

YOUR CONNECTION TO QUALITY & SERVICE

**Contact Code 559** 

**EDAC INC** TORONTO, ONTARIO CANADA

THESE DRAWINGS AND SPECIFICATIONS ARE THE PROPERTY OF EDAC INC.,AND SHALL NOT BE REPRODUCED, OR COPIED OR USED AS THE BASIS FOR THE MANUFACTURE OR SALE OF APPARATUS WITHOUT WRITTEN PERMISSION.