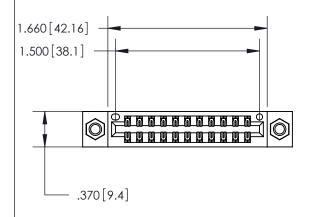

<u>Contact Dimensions:</u> 560-Extender Board Bend (Code 523 Contacts) See Sheet 2 for Contact Code 555, 556, 558, 559, 560 Dimensions

THIS IS A C.A.D. GENERATED DRAWING DO NOT MAKE MANUAL REVISIONS TO MASTER.

ISSUE NUMBER

ORIGINAL

.600 [15.24]

INSULATOR MATERIAL: THERMOPLASTIC POLYESTER, UL 94V-0 CONTACT MATERIAL; COPPER, NICKEL, TIN ALLOY CA-725

CONTACT PLATING: GOLD ON THE MATING AREA, TIN-LEAD ON THE CONTACT TAILS, NICKEL UNDERPLATE

Card Slot Accepts

846/896 SERIES HIGH TEMP CARD EDGE CONNECTOR PART NUMBER: 846-022-560-207

YOUR CONNECTION TO QUALITY & SERVICE

**EDAC INC** TORONTO, ONTARIO CANADA

THESE DRAWINGS AND SPECIFICATIONS ARE THE PROPERTY OF EDAC INC., AND SHALL NOT BE REPRODUCED, OR COPIED OR USED AS THE BASIS FOR THE MANUFACTURE OR SALE OF APPARATUS WITHOUT WRITTEN PERMISSION.

| ACAD REFERENCE NO | ). 846-ENG-MASTER |
|-------------------|-------------------|
| DRAWN: J.LEE      | DATE: APR. 22/09  |
| CHECKED:          | DATE:             |
| SCALE: 1:1        | SHEET 1 OF 2      |
| DRAWING NUMBER    | ISSUE             |
| 846-ENG-MAST      | ER 1              |