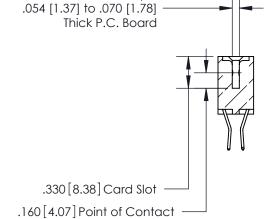

THIS IS A C.A.D. GENERATED DRAWING DO NOT MAKE MANUAL REVISIONS TO MASTER.

ISSUE NUMBER

.165[4.19]

.375 [9.54]

ORIGINAL

1

.060 [1.52] .125(3.18) to .210(5.33) **Outside Tails** .125(3.18) to .210(5.33) **Outside Tails** 

**Contact Code 560** 

INSULATOR MATERIAL: THERMOPLASTIC POLYESTER, UL 94V-0 CONTACT MATERIAL; COPPER, NICKEL, TIN ALLOY CA-725 CONTACT PLATING: GOLD ON THE MATING AREA, TIN-LEAD ON THE CONTACT TAILS, NICKEL UNDERPLATE

**Contact Code 558** 

## 846/896 SERIES HIGH TEMP CARD EDGE CONNECTOR CONTACT CODE 555,556,558,559,560 DIMENSIONS

.150 [3.81]

YOUR CONNECTION TO QUALITY & SERVICE

**Contact Code 559** 

**EDAC INC** TORONTO, ONTARIO CANADA

THESE DRAWINGS AND SPECIFICATIONS ARE THE PROPERTY OF EDAC INC.,AND SHALL NOT BE REPRODUCED, OR COPIED OR USED AS THE BASIS FOR THE MANUFACTURE OR SALE OF APPARATUS WITHOUT WRITTEN PERMISSION.