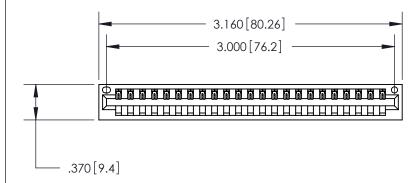

.330[8.38] Card Slot -.160 [4.07] Point of Contact -

Card Slot Accepts .054 [1.37] to .070 [1.78] Thick P.C. Board

846/896 SERIES HIGH TEMP CARD EDGE CONNECTOR PART NUMBER: 846-023-520-101

YOUR CONNECTION TO QUALITY & SERVICE