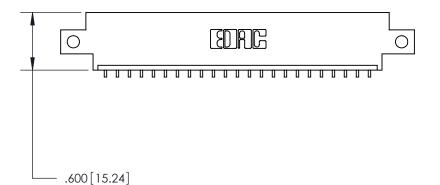

ISSUE NUMBER ORIGINAL 1

846/896 SERIES HIGH TEMP CARD EDGE CONNECTOR PART NUMBER: 846-023-559-612

YOUR CONNECTION TO QUALITY & SERVICE

**EDAC INC** TORONTO, ONTARIO CANADA

THESE DRAWINGS AND SPECIFICATIONS ARE THE PROPERTY OF EDAC INC.,AND SHALL NOT BE REPRODUCED, OR COPIED OR USED AS THE BASIS FOR THE MANUFACTURE OR SALE OF APPARATUS WITHOUT WRITTEN PERMISSION.

| ACAD REFERENCE NO. | 846-ENG-MASTER   |
|--------------------|------------------|
| DRAWN: J.LEE       | DATE: APR. 22/09 |
| CHECKED:           | DATE:            |
| SCALE: 1:1         | SHEET 1 OF 2     |
| DRAWING NUMBER     | ISSUE            |
| 846-ENG-MASTER     | R 1              |

CONTACT PLATING: GOLD ON THE MATING AREA, TIN-LEAD ON THE CONTACT TAILS, NICKEL UNDERPLATE

THIS IS A C.A.D. GENERATED DRAWING DO NOT MAKE MANUAL REVISIONS TO MASTER.

ISSUE NUMBER

.165[4.19]

.375 [9.54]

ORIGINAL