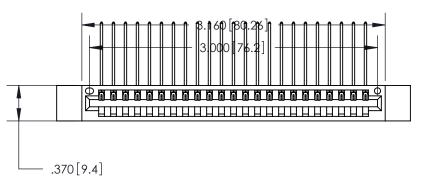

ISSUE NUMBER ORIGINAL 1

846/896 SERIES HIGH TEMP CARD EDGE CONNECTOR PART NUMBER: 846-023-559-612

YOUR CONNECTION TO QUALITY & SERVICE

**EDAC INC** TORONTO, ONTARIO CANADA

THESE DRAWINGS AND SPECIFICATIONS ARE THE PROPERTY OF EDAC INC.,AND SHALL NOT BE REPRODUCED, OR COPIED OR USED AS THE BASIS FOR THE MANUFACTURE OR SALE OF APPARATUS WITHOUT WRITTEN PERMISSION.

| ACAD REFERENCE NO. | 846-ENG-MASTER   |
|--------------------|------------------|
| DRAWN: J.LEE       | DATE: APR. 22/09 |
| CHECKED:           | DATE:            |
| SCALE: 1:1         | SHEET 1 OF 2     |
| DRAWING NUMBER     | ISSUE            |
| 846-ENG-MASTER     | R 1              |

Card Slot Accepts .054 [1.37] to .070 [1.78] Thick P.C. Board .330 [8.38] Card Slot .160 [4.07] Point of Contact —

| • | INSULATOR MATERIAL: THERMOPLASTIC POLYESTER, UL 94V-0 |
|---|-------------------------------------------------------|
| • | CONTACT MATERIAL; COPPER, NICKEL, TIN ALLOY CA-725    |