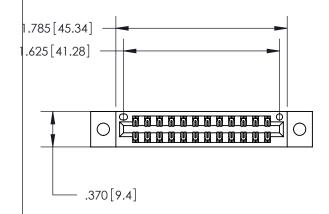

## 846/896 SERIES HIGH TEMP CARD EDGE CONNECTOR PART NUMBER: 846-024-500-202

YOUR CONNECTION TO QUALITY & SERVICE

**EDAC INC** TORONTO, ONTARIO CANADA

THESE DRAWINGS AND SPECIFICATIONS ARE THE PROPERTY OF EDAC INC.,AND SHALL NOT BE REPRODUCED, OR COPIED OR USED AS THE BASIS FOR THE MANUFACTURE OR SALE OF APPARATUS WITHOUT WRITTEN PERMISSION.