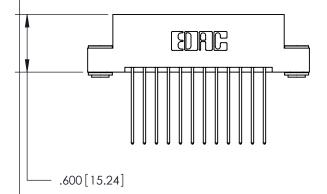

## 846/896 SERIES HIGH TEMP CARD EDGE CONNECTOR PART NUMBER: 846-024-541-203

YOUR CONNECTION TO QUALITY & SERVICE

**EDAC INC** TORONTO, ONTARIO CANADA

THESE DRAWINGS AND SPECIFICATIONS ARE THE PROPERTY OF EDAC INC., AND SHALL NOT BE REPRODUCED, OR COPIED OR USED AS THE BASIS FOR THE MANUFACTURE OR SALE OF APPARATUS WITHOUT WRITTEN PERMISSION.

| ACAD REFERENCE NO. | 846-ENG-MASTER   |
|--------------------|------------------|
| DRAWN: J.LEE       | DATE: APR. 22/09 |
| CHECKED:           | DATE:            |
| SCALE: 1:1         | SHEET 1 OF 2     |
| DRAWING NUMBER     | ISSUE            |
| 846-ENG-MASTER     | 1                |