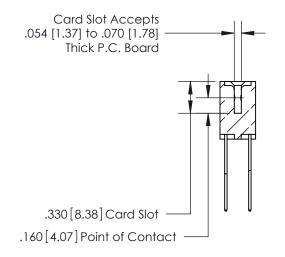

## 846/896 SERIES HIGH TEMP CARD EDGE CONNECTOR CONTACT CODE 555,556,558,559,560 DIMENSIONS

.150 [3.81]

YOUR CONNECTION TO QUALITY & SERVICE

**Contact Code 559** 

**EDAC INC** TORONTO, ONTARIO CANADA

THESE DRAWINGS AND SPECIFICATIONS ARE THE PROPERTY OF EDAC INC.,AND SHALL NOT BE REPRODUCED, OR COPIED OR USED AS THE BASIS FOR THE MANUFACTURE OR SALE OF APPARATUS WITHOUT WRITTEN PERMISSION.

| ACAD REFERENCE NO. | 846-ENG-MASTER   |
|--------------------|------------------|
| DRAWN: J.LEE       | DATE: APR. 22/09 |
| CHECKED:           | DATE:            |
| SCALE: 1:1         | SHEET 2 OF 2     |
| DRAWING NUMBER     | ISSUE            |
| 846-ENG-MASTER     | 1                |