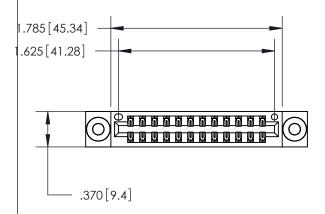

## 846/896 SERIES HIGH TEMP CARD EDGE CONNECTOR PART NUMBER: 846-024-541-203

YOUR CONNECTION TO QUALITY & SERVICE

**EDAC INC** TORONTO, ONTARIO CANADA

THESE DRAWINGS AND SPECIFICATIONS ARE THE PROPERTY OF EDAC INC., AND SHALL NOT BE REPRODUCED, OR COPIED OR USED AS THE BASIS FOR THE MANUFACTURE OR SALE OF APPARATUS WITHOUT WRITTEN PERMISSION.

| ACAD REFERENCE NO. | 846-ENG-MASTER   |
|--------------------|------------------|
| DRAWN: J.LEE       | DATE: APR. 22/09 |
| CHECKED:           | DATE:            |
| SCALE: 1:1         | SHEET 1 OF 2     |
| DRAWING NUMBER     | ISSUE            |
| 846-ENG-MASTER     | 1                |