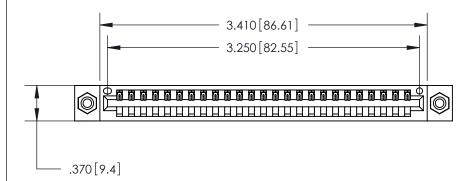

846/896 SERIES HIGH TEMP CARD EDGE CONNECTOR PART NUMBER: 846-025-500-608

YOUR CONNECTION TO QUALITY & SERVICE

**EDAC INC** TORONTO, ONTARIO CANADA

THESE DRAWINGS AND SPECIFICATIONS ARE THE PROPERTY OF EDAC INC.,AND SHALL NOT BE REPRODUCED, OR COPIED OR USED AS THE BASIS FOR THE MANUFACTURE OR SALE OF APPARATUS WITHOUT WRITTEN PERMISSION.

Card Slot Accepts .054 [1.37] to .070 [1.78] Thick P.C. Board

.330 [8.38] Card Slot

.160 [4.07] Point of Contact -

THIS IS A C.A.D. GENERATED DRAWING DO NOT MAKE MANUAL REVISIONS TO MASTER.

ISSUE NUMBER

.165[4.19]