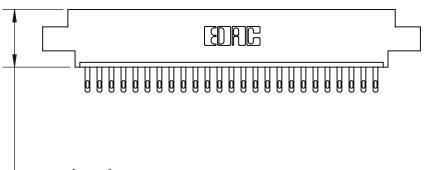

846/896 SERIES HIGH TEMP CARD EDGE CONNECTOR PART NUMBER: 846-025-500-608

YOUR CONNECTION TO QUALITY & SERVICE

**EDAC INC** TORONTO, ONTARIO CANADA

THESE DRAWINGS AND SPECIFICATIONS ARE THE PROPERTY OF EDAC INC.,AND SHALL NOT BE REPRODUCED, OR COPIED OR USED AS THE BASIS FOR THE MANUFACTURE OR SALE OF APPARATUS WITHOUT WRITTEN PERMISSION.

Card Slot Accepts .054 [1.37] to .070 [1.78] Thick P.C. Board

.330 [8.38] Card Slot

.160 [4.07] Point of Contact -

THIS IS A C.A.D. GENERATED DRAWING DO NOT MAKE MANUAL REVISIONS TO MASTER.

ISSUE NUMBER

.165[4.19]