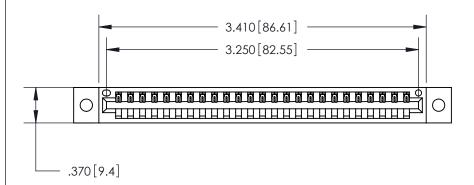

<u>Contact Dimensions:</u>
521-P.C. Tail .025 Sq. (0.64 Sq.) - Tail LG. =.150 (3.81)
.125 (3.18) Contact Spacing x .250 (6.35) Row Spacing

THIS IS A C.A.D. GENERATED DRAWING DO NOT MAKE MANUAL REVISIONS TO MASTER.

ISSUE NUMBER

ORIGINAL

.330 [8.38] Card Slot .160 [4.07] Point of Contact -

Card Slot Accepts .054 [1.37] to .070 [1.78] Thick P.C. Board

INSULATOR MATERIAL: THERMOPLASTIC POLYESTER, UL 94V-0 CONTACT MATERIAL; COPPER, NICKEL, TIN ALLOY CA-725

CONTACT PLATING: GOLD ON THE MATING AREA, TIN-LEAD ON THE CONTACT TAILS, NICKEL UNDERPLATE

846/896 SERIES HIGH TEMP CARD EDGE CONNECTOR PART NUMBER: 846-025-521-602

YOUR CONNECTION TO QUALITY & SERVICE

**EDAC INC** TORONTO, ONTARIO CANADA