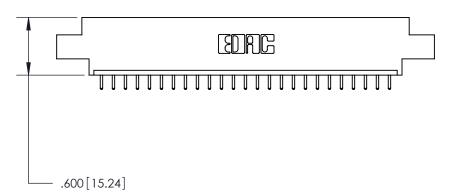

ISSUE NUMBER

ORIGINAL

.330 [8.38] Card Slot .160 [4.07] Point of Contact -

Card Slot Accepts .054 [1.37] to .070 [1.78] Thick P.C. Board

INSULATOR MATERIAL: THERMOPLASTIC POLYESTER, UL 94V-0 CONTACT MATERIAL; COPPER, NICKEL, TIN ALLOY CA-725

CONTACT PLATING: GOLD ON THE MATING AREA, TIN-LEAD ON THE CONTACT TAILS, NICKEL UNDERPLATE

846/896 SERIES HIGH TEMP CARD EDGE CONNECTOR PART NUMBER: 846-025-521-602

YOUR CONNECTION TO QUALITY & SERVICE

**EDAC INC** TORONTO, ONTARIO CANADA