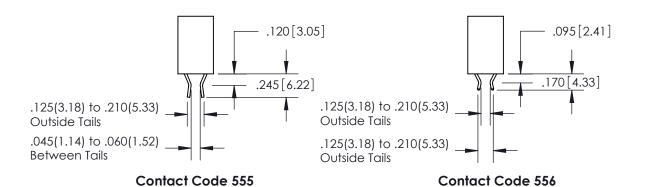

846-ENG-MASTER

ACAD REFERENCE NO.

THIS IS A C.A.D. GENERATED DRAWING DO NOT MAKE MANUAL REVISIONS TO MASTER.

ISSUE NUMBER

.165[4.19]

ORIGINAL

1

.060 [1.52] .150 [3.81] .125(3.18) to .210(5.33)

.375 [9.54] .125(3.18) to .210(5.33)

**Contact Code 558** 

**Contact Code 559** 

**Contact Code 560** 

INSULATOR MATERIAL: THERMOPLASTIC POLYESTER, UL 94V-0 CONTACT MATERIAL; COPPER, NICKEL, TIN ALLOY CA-725 CONTACT PLATING: GOLD ON THE MATING AREA, TIN-LEAD ON THE CONTACT TAILS, NICKEL UNDERPLATE

## 846/896 SERIES HIGH TEMP CARD EDGE CONNECTOR CONTACT CODE 555,556,558,559,560 DIMENSIONS

YOUR CONNECTION TO QUALITY & SERVICE

**EDAC INC** TORONTO, ONTARIO CANADA

THESE DRAWINGS AND SPECIFICATIONS ARE THE PROPERTY OF EDAC INC.,AND SHALL NOT BE REPRODUCED, OR COPIED OR USED AS THE BASIS FOR THE MANUFACTURE OR SALE OF APPARATUS WITHOUT WRITTEN PERMISSION.