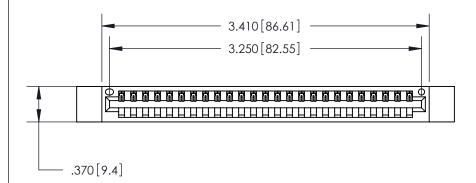

<u>Contact Dimensions:</u> 540-Wire Wrap .025 Sq. (0.64 Sq.) - Tail LG. =.560 (14.22) .125 (3.18) Contact Spacing x .250 (6.35) Row Spacing

THIS IS A C.A.D. GENERATED DRAWING DO NOT MAKE MANUAL REVISIONS TO MASTER.

Card Slot Accepts .054 [1.37] to .070 [1.78] Thick P.C. Board

.330 [8.38] Card Slot .160 [4.07] Point of Contact - ISSUE NUMBER

ORIGINAL

(1)

INSULATOR MATERIAL: THERMOPLASTIC POLYESTER, UL 94V-0 CONTACT MATERIAL; COPPER, NICKEL, TIN ALLOY CA-725

CONTACT PLATING: GOLD ON THE MATING AREA, TIN-LEAD

ON THE CONTACT TAILS, NICKEL UNDERPLATE

.600 [15.24]

846/896 SERIES HIGH TEMP CARD EDGE CONNECTOR PART NUMBER: 846-025-540-112

YOUR CONNECTION TO QUALITY & SERVICE