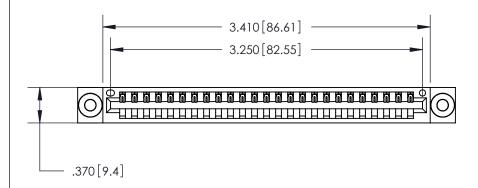

Card Slot Accepts .054 [1.37] to .070 [1.78] Thick P.C. Board

.330 [8.38] Card Slot

ISSUE NUMBER

1

ORIGINAL

846/896 SERIES HIGH TEMP CARD EDGE CONNECTOR PART NUMBER: 846-025-541-103

**EDAC INC** TORONTO, ONTARIO CANADA