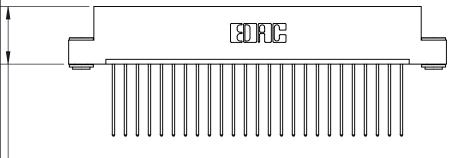

Card Slot Accepts .054 [1.37] to .070 [1.78] Thick P.C. Board

.330 [8.38] Card Slot

ISSUE NUMBER

1

ORIGINAL

846/896 SERIES HIGH TEMP CARD EDGE CONNECTOR PART NUMBER: 846-025-541-103

**EDAC INC** TORONTO, ONTARIO CANADA