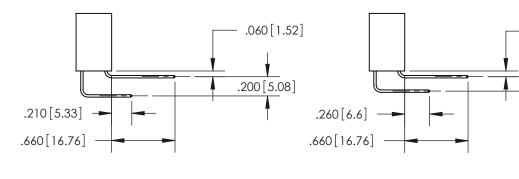

.375 [9.54] .125(3.18) to .210(5.33)

**Contact Code 558** 

**Contact Code 559** 

**Contact Code 560** 

INSULATOR MATERIAL: THERMOPLASTIC POLYESTER, UL 94V-0 CONTACT MATERIAL; COPPER, NICKEL, TIN ALLOY CA-725 CONTACT PLATING: GOLD ON THE MATING AREA, TIN-LEAD ON THE CONTACT TAILS, NICKEL UNDERPLATE

.600 [15.24]

YOUR CONNECTION TO QUALITY & SERVICE

THIS IS A C.A.D. GENERATED DRAWING DO NOT MAKE MANUAL REVISIONS TO MASTER.

ISSUE NUMBER

.165[4.19]

ORIGINAL

1

.060 [1.52] .150 [3.81] .125(3.18) to .210(5.33)