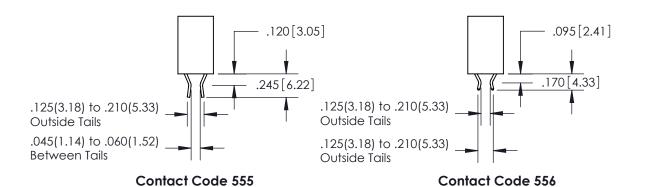

## 846/896 SERIES HIGH TEMP CARD EDGE CONNECTOR CONTACT CODE 555,556,558,559,560 DIMENSIONS

YOUR CONNECTION TO QUALITY & SERVICE

**EDAC INC** TORONTO, ONTARIO CANADA

THESE DRAWINGS AND SPECIFICATIONS ARE THE PROPERTY OF EDAC INC.,AND SHALL NOT BE REPRODUCED, OR COPIED OR USED AS THE BASIS FOR THE MANUFACTURE OR SALE OF APPARATUS WITHOUT WRITTEN PERMISSION.

.160 [4.07] Point of Contact —

INSULATOR MATERIAL: THERMOPLASTIC POLYESTER, UL 94V-0 CONTACT MATERIAL; COPPER, NICKEL, TIN ALLOY CA-725 CONTACT PLATING: GOLD ON THE MATING AREA, TIN-LEAD

ON THE CONTACT TAILS, NICKEL UNDERPLATE