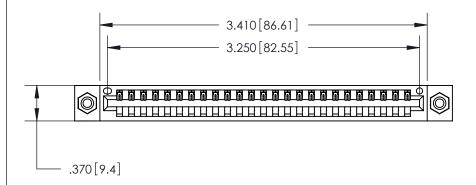

ISSUE NUMBER

ORIGINAL

1

.054 [1.37] to .070 [1.78] Thick P.C. Board .330 [8.38] Card Slot .160 [4.07] Point of Contact -

ACAD REFERENCE NO.

Card Slot Accepts

846/896 SERIES HIGH TEMP CARD EDGE CONNECTOR PART NUMBER: 846-025-541-608