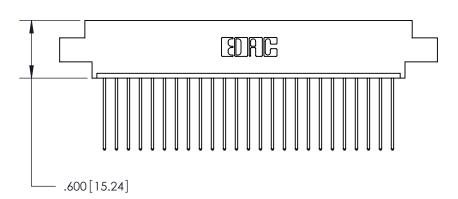

ISSUE NUMBER

ORIGINAL

1

.054 [1.37] to .070 [1.78] Thick P.C. Board .330 [8.38] Card Slot .160 [4.07] Point of Contact -

ACAD REFERENCE NO.

Card Slot Accepts

846/896 SERIES HIGH TEMP CARD EDGE CONNECTOR PART NUMBER: 846-025-541-608