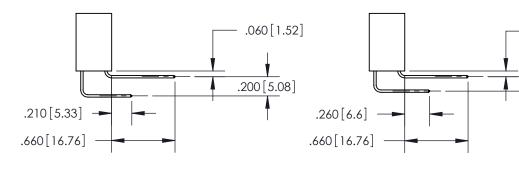

.165[4.19]

ORIGINAL

1

.060 [1.52] .150 [3.81] .125(3.18) to .210(5.33)

.375 [9.54] .125(3.18) to .210(5.33)

**Contact Code 558** 

**Contact Code 559** 

**Contact Code 560** 