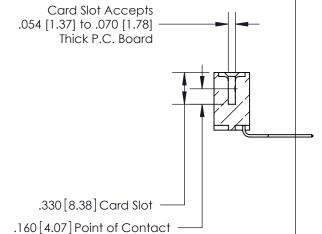

ISSUE NUMBER

ORIGINAL

1

846/896 SERIES HIGH TEMP CARD EDGE CONNECTOR PART NUMBER: 846-025-559-107

YOUR CONNECTION TO QUALITY & SERVICE

**EDAC INC** TORONTO, ONTARIO CANADA

THESE DRAWINGS AND SPECIFICATIONS ARE THE PROPERTY OF EDAC INC.,AND SHALL NOT BE REPRODUCED, OR COPIED OR USED AS THE BASIS FOR THE MANUFACTURE OR SALE OF APPARATUS WITHOUT WRITTEN PERMISSION.

ACAD REFERENCE NO. 846-ENG-MASTER DRAWN: J.LEE DATE: APR. 22/09 CHECKED: DATE: SCALE: 1:1 SHEET 1 OF 2 DRAWING NUMBER **ISSUE** 846-ENG-MASTER

| INSULATOR MATERIAL: THERMOPLASTIC POLYESTER, UL 94V-0 |  |
|-------------------------------------------------------|--|
| CONTACT MATERIAL: COPPER, NICKEL, TIN ALLOY CA-725    |  |