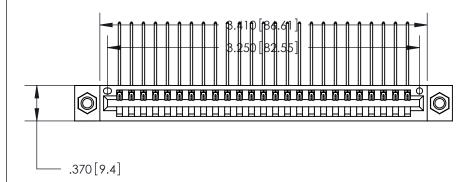

ISSUE NUMBER

ORIGINAL

1

846/896 SERIES HIGH TEMP CARD EDGE CONNECTOR PART NUMBER: 846-025-559-107

YOUR CONNECTION TO QUALITY & SERVICE

**EDAC INC** TORONTO, ONTARIO CANADA

THESE DRAWINGS AND SPECIFICATIONS ARE THE PROPERTY OF EDAC INC.,AND SHALL NOT BE REPRODUCED, OR COPIED OR USED AS THE BASIS FOR THE MANUFACTURE OR SALE OF APPARATUS WITHOUT WRITTEN PERMISSION.

ACAD REFERENCE NO. 846-ENG-MASTER DRAWN: J.LEE DATE: APR. 22/09 CHECKED: DATE: SCALE: 1:1 SHEET 1 OF 2 DRAWING NUMBER **ISSUE** 846-ENG-MASTER

| INSULATOR MATERIAL: THERMOPLASTIC POLYESTER, UL 94V-0 |  |
|-------------------------------------------------------|--|
| CONTACT MATERIAL: COPPER, NICKEL, TIN ALLOY CA-725    |  |