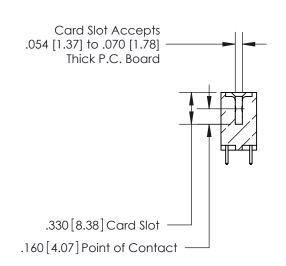

<u>Contact Dimensions:</u>
521-P.C. Tail .025 Sq. (0.64 Sq.) - Tail LG. =.150 (3.81)
.125 (3.18) Contact Spacing x .250 (6.35) Row Spacing

INSULATOR MATERIAL: THERMOPLASTIC POLYESTER, UL 94V-0 CONTACT MATERIAL; COPPER, NICKEL, TIN ALLOY CA-725

**Contact Code 560** 

INSULATOR MATERIAL: THERMOPLASTIC POLYESTER, UL 94V-0 CONTACT MATERIAL; COPPER, NICKEL, TIN ALLOY CA-725 CONTACT PLATING: GOLD ON THE MATING AREA, TIN-LEAD ON THE CONTACT TAILS, NICKEL UNDERPLATE

**Contact Code 558** 

## 846/896 SERIES HIGH TEMP CARD EDGE CONNECTOR CONTACT CODE 555,556,558,559,560 DIMENSIONS

.150 [3.81]

YOUR CONNECTION TO QUALITY & SERVICE

**Contact Code 559** 

**EDAC INC** TORONTO, ONTARIO CANADA

THESE DRAWINGS AND SPECIFICATIONS ARE THE PROPERTY OF EDAC INC.,AND SHALL NOT BE REPRODUCED, OR COPIED OR USED AS THE BASIS FOR THE MANUFACTURE OR SALE OF APPARATUS WITHOUT WRITTEN PERMISSION.