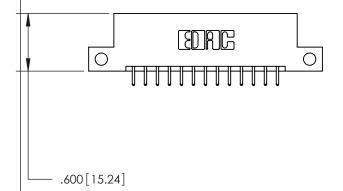

846/896 SERIES HIGH TEMP CARD EDGE CONNECTOR PART NUMBER: 846-026-521-212

THIS IS A C.A.D. GENERATED DRAWING DO NOT MAKE MANUAL REVISIONS TO MASTER.

ISSUE NUMBER

.165[4.19]

.375 [9.54]

ORIGINAL

1

.060 [1.52] .125(3.18) to .210(5.33) **Outside Tails** .125(3.18) to .210(5.33) **Outside Tails** 