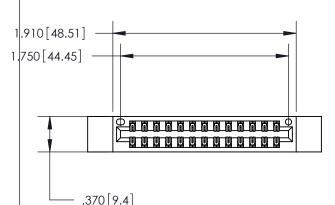

846/896 SERIES HIGH TEMP CARD EDGE CONNECTOR PART NUMBER: 846-026-521-212

THIS IS A C.A.D. GENERATED DRAWING DO NOT MAKE MANUAL REVISIONS TO MASTER.

ISSUE NUMBER

.165[4.19]

.375 [9.54]

ORIGINAL

1

.060 [1.52] .125(3.18) to .210(5.33) **Outside Tails** .125(3.18) to .210(5.33) **Outside Tails** 