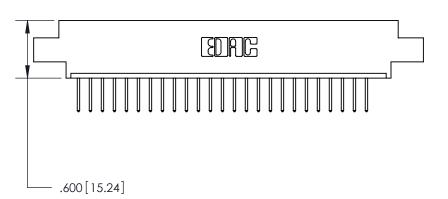

THIS IS A C.A.D. GENERATED DRAWING DO NOT MAKE MANUAL REVISIONS TO MASTER.

ISSUE NUMBER

ORIGINAL

1

.060 [1.52] .200 [5.08] .210[5.33] -.660 [16.76]

.060 [1.52] .150 [3.81] .260[6.6] -**Outside Tails** .660[16.76]