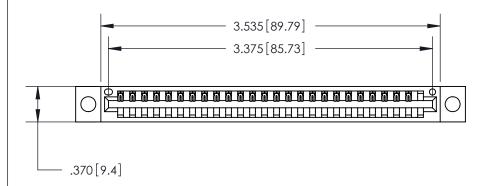

Card Slot Accepts .054 [1.37] to .070 [1.78] Thick P.C. Board .330 [8.38] Card Slot .160 [4.07] Point of Contact -

846/896 SERIES HIGH TEMP CARD EDGE CONNECTOR PART NUMBER: 846-026-526-604

YOUR CONNECTION TO QUALITY & SERVICE

Contact Dimensions: 526-P.C. Tail .018 Sq. (0.46 Sq.) - Tail LG. =.350 (8.89) .125 (3.18) Contact Spacing x .250 (6.35) Row Spacing

THIS IS A C.A.D. GENERATED DRAWING DO NOT MAKE MANUAL REVISIONS TO MASTER.