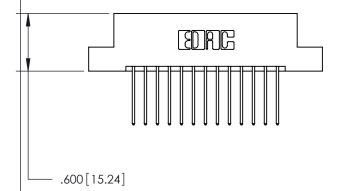

THIS IS A C.A.D. GENERATED DRAWING DO NOT MAKE MANUAL REVISIONS TO MASTER.

ISSUE NUMBER

.165[4.19]

.375 [9.54]

ORIGINAL

1

.060 [1.52] .125(3.18) to .210(5.33) **Outside Tails** .125(3.18) to .210(5.33) **Outside Tails** 