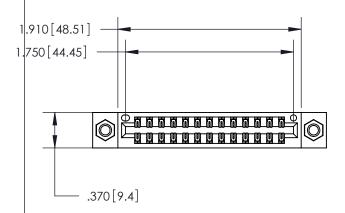

Contact Dimensions: 540-Wire Wrap .025 Sq. (0.64 Sq.) - Tail LG. =.560 (14.22) .125 (3.18) Contact Spacing x .250 (6.35) Row Spacing

INSULATOR MATERIAL: THERMOPLASTIC POLYESTER, UL 94V-0 CONTACT MATERIAL; COPPER, NICKEL, TIN ALLOY CA-725

CONTACT PLATING: GOLD ON THE MATING AREA, TIN-LEAD ON THE CONTACT TAILS, NICKEL UNDERPLATE

YOUR CONNECTION TO QUALITY & SERVICE

PART NUMBER: 846-026-540-207

**EDAC INC** TORONTO, ONTARIO CANADA

846/896 SERIES HIGH TEMP CARD EDGE CONNECTOR

## 846/896 SERIES HIGH TEMP CARD EDGE CONNECTOR CONTACT CODE 555,556,558,559,560 DIMENSIONS

.150 [3.81]

YOUR CONNECTION TO QUALITY & SERVICE

**Contact Code 559** 

**EDAC INC** TORONTO, ONTARIO CANADA

THESE DRAWINGS AND SPECIFICATIONS ARE THE PROPERTY OF EDAC INC.,AND SHALL NOT BE REPRODUCED, OR COPIED OR USED AS THE BASIS FOR THE MANUFACTURE OR SALE OF APPARATUS WITHOUT WRITTEN PERMISSION.