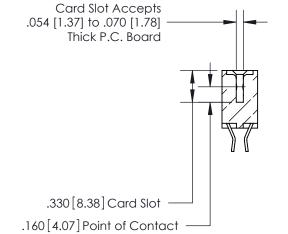

## 846/896 SERIES HIGH TEMP CARD EDGE CONNECTOR CONTACT CODE 555,556,558,559,560 DIMENSIONS

.150 [3.81]

YOUR CONNECTION TO QUALITY & SERVICE

**Contact Code 559** 

**EDAC INC** TORONTO, ONTARIO CANADA

THESE DRAWINGS AND SPECIFICATIONS ARE THE PROPERTY OF EDAC INC.,AND SHALL NOT BE REPRODUCED, OR COPIED OR USED AS THE BASIS FOR THE MANUFACTURE OR SALE OF APPARATUS WITHOUT WRITTEN PERMISSION.

**Contact Code 560** 

INSULATOR MATERIAL: THERMOPLASTIC POLYESTER, UL 94V-0 CONTACT MATERIAL; COPPER, NICKEL, TIN ALLOY CA-725 CONTACT PLATING: GOLD ON THE MATING AREA, TIN-LEAD ON THE CONTACT TAILS, NICKEL UNDERPLATE