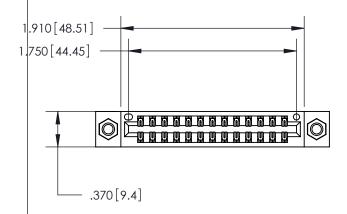

846/896 SERIES HIGH TEMP CARD EDGE CONNECTOR PART NUMBER: 846-026-555-807

YOUR CONNECTION TO QUALITY & SERVICE

**EDAC INC** TORONTO, ONTARIO CANADA

THESE DRAWINGS AND SPECIFICATIONS ARE THE PROPERTY OF EDAC INC., AND SHALL NOT BE REPRODUCED, OR COPIED OR USED AS THE BASIS FOR THE MANUFACTURE OR SALE OF APPARATUS WITHOUT WRITTEN PERMISSION.

<u>Contact Dimensions:</u> 555-Extender Board Bend (Code 500 Contacts) See Sheet 2 for Contact Code 555, 556, 558, 559, 560 Dimensions

THIS IS A C.A.D. GENERATED DRAWING DO NOT MAKE MANUAL REVISIONS TO MASTER.

ISSUE NUMBER

ORIGINAL

EDAG .600 [15.24]

INSULATOR MATERIAL: THERMOPLASTIC POLYESTER, UL 94V-0 CONTACT MATERIAL; COPPER, NICKEL, TIN ALLOY CA-725 CONTACT PLATING: GOLD ON THE MATING AREA, TIN-LEAD

ON THE CONTACT TAILS, NICKEL UNDERPLATE