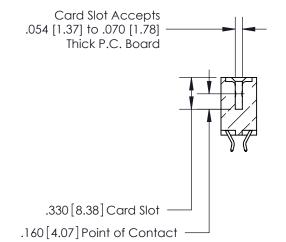

THIS IS A C.A.D. GENERATED DRAWING DO NOT MAKE MANUAL REVISIONS TO MASTER.

ISSUE NUMBER

.165[4.19]

.375 [9.54]

ORIGINAL

1

.060 [1.52] .125(3.18) to .210(5.33) **Outside Tails** .125(3.18) to .210(5.33) **Outside Tails** 

**Contact Code 560** 

INSULATOR MATERIAL: THERMOPLASTIC POLYESTER, UL 94V-0 CONTACT MATERIAL; COPPER, NICKEL, TIN ALLOY CA-725 CONTACT PLATING: GOLD ON THE MATING AREA, TIN-LEAD ON THE CONTACT TAILS, NICKEL UNDERPLATE

**Contact Code 558** 

## 846/896 SERIES HIGH TEMP CARD EDGE CONNECTOR CONTACT CODE 555,556,558,559,560 DIMENSIONS

.150 [3.81]

YOUR CONNECTION TO QUALITY & SERVICE

**Contact Code 559** 

**EDAC INC** TORONTO, ONTARIO CANADA

THESE DRAWINGS AND SPECIFICATIONS ARE THE PROPERTY OF EDAC INC.,AND SHALL NOT BE REPRODUCED, OR COPIED OR USED AS THE BASIS FOR THE MANUFACTURE OR SALE OF APPARATUS WITHOUT WRITTEN PERMISSION.

| ACAD REFERENCE NO. | 846-ENG-MASTER   |
|--------------------|------------------|
| DRAWN: J.LEE       | DATE: APR. 22/09 |
| CHECKED:           | DATE:            |
| SCALE: 1:1         | SHEET 2 OF 2     |
| DRAWING NUMBER     | ISSUE            |
| 846-ENG-MASTER     | 1                |