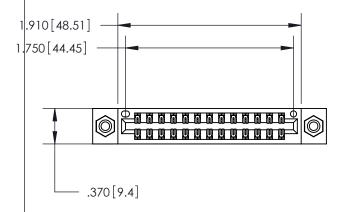

<u>Contact Dimensions:</u> 556-Extender Board Bend (Code 520 Contacts) See Sheet 2 for Contact Code 555, 556, 558, 559, 560 Dimensions

THIS IS A C.A.D. GENERATED DRAWING DO NOT MAKE MANUAL REVISIONS TO MASTER.

ISSUE NUMBER

ORIGINAL

.600 [15.24]

INSULATOR MATERIAL: THERMOPLASTIC POLYESTER, UL 94V-0 CONTACT MATERIAL; COPPER, NICKEL, TIN ALLOY CA-725 CONTACT PLATING: GOLD ON THE MATING AREA, TIN-LEAD

ON THE CONTACT TAILS, NICKEL UNDERPLATE

## 846/896 SERIES HIGH TEMP CARD EDGE CONNECTOR PART NUMBER: 846-026-556-808

YOUR CONNECTION TO QUALITY & SERVICE

**EDAC INC** TORONTO, ONTARIO CANADA

THESE DRAWINGS AND SPECIFICATIONS ARE THE PROPERTY OF EDAC INC., AND SHALL NOT BE REPRODUCED, OR COPIED OR USED AS THE BASIS FOR THE MANUFACTURE OR SALE OF APPARATUS WITHOUT WRITTEN PERMISSION.

| ACAD REFERENCE NO. | 846-ENG-MASTER   |
|--------------------|------------------|
| DRAWN: J.LEE       | DATE: APR. 22/09 |
| CHECKED:           | DATE:            |
| SCALE: 1:1         | SHEET 1 OF 2     |
| DRAWING NUMBER     | ISSUE            |
| 846-ENG-MASTER     | 1                |