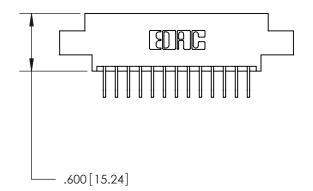

## 846/896 SERIES HIGH TEMP CARD EDGE CONNECTOR PART NUMBER: 846-026-558-804

**EDAC INC** TORONTO, ONTARIO CANADA

THESE DRAWINGS AND SPECIFICATIONS ARE THE PROPERTY OF EDAC INC., AND SHALL NOT BE REPRODUCED, OR COPIED OR USED AS THE BASIS FOR THE MANUFACTURE OR SALE OF APPARATUS WITHOUT WRITTEN PERMISSION.