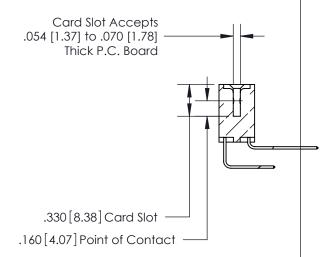

<u>Contact Dimensions:</u>
558-90 Degree Bend (Code 541 Contacts)
See Sheet 2 for Contact Code 555, 556, 558, 559, 560 Dimensions







INSULATOR MATERIAL: THERMOPLASTIC POLYESTER, UL 94V-0 CONTACT MATERIAL; COPPER, NICKEL, TIN ALLOY CA-725 CONTACT PLATING: GOLD ON THE MATING AREA, TIN-LEAD

ON THE CONTACT TAILS, NICKEL UNDERPLATE

THIS IS A C.A.D. GENERATED DRAWING DO NOT MAKE MANUAL REVISIONS TO MASTER.





## 846/896 SERIES HIGH TEMP CARD EDGE CONNECTOR PART NUMBER: 846-026-558-804



**EDAC INC** TORONTO, ONTARIO CANADA

THESE DRAWINGS AND SPECIFICATIONS ARE THE PROPERTY OF EDAC INC., AND SHALL NOT BE REPRODUCED, OR COPIED OR USED AS THE BASIS FOR THE MANUFACTURE OR SALE OF APPARATUS WITHOUT WRITTEN PERMISSION.

| ACAD REFERENCE NO. | 846-ENG-MASTER   |
|--------------------|------------------|
| DRAWN: J.LEE       | DATE: APR. 22/09 |
| CHECKED:           | DATE:            |
| SCALE: 1:1         | SHEET 1 OF 2     |
| DRAWING NUMBER     | ISSUE            |
| 846-ENG-MASTER     | 1                |
|                    |                  |

THIS IS A C.A.D. GENERATED DRAWING DO NOT MAKE MANUAL REVISIONS TO MASTER.



ISSUE NUMBER

.165[4.19]

.375 [9.54]

ORIGINAL

1





.060 [1.52] .1