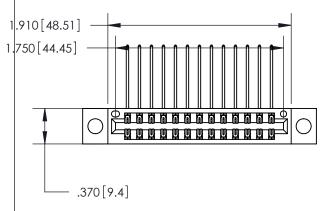

## 846/896 SERIES HIGH TEMP CARD EDGE CONNECTOR PART NUMBER: 846-026-558-804

**EDAC INC** TORONTO, ONTARIO CANADA

THESE DRAWINGS AND SPECIFICATIONS ARE THE PROPERTY OF EDAC INC., AND SHALL NOT BE REPRODUCED, OR COPIED OR USED AS THE BASIS FOR THE MANUFACTURE OR SALE OF APPARATUS WITHOUT WRITTEN PERMISSION.

<u>Contact Dimensions:</u>
558-90 Degree Bend (Code 541 Contacts)
See Sheet 2 for Contact Code 555, 556, 558, 559, 560 Dimensions

INSULATOR MATERIAL: THERMOPLASTIC POLYESTER, UL 94V-0 CONTACT MATERIAL; COPPER, NICKEL, TIN ALLOY CA-725 CONTACT PLATING: GOLD ON THE MATING AREA, TIN-LEAD