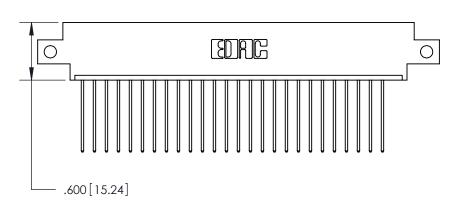

<u>Contact Dimensions:</u> 541-Wire Wrap .025 Sq. (0.64 Sq.) - Tail LG. =.750 (19.05) .125 (3.18) Contact Spacing x .250 (6.35) Row Spacing

THIS IS A C.A.D. GENERATED DRAWING DO NOT MAKE MANUAL REVISIONS TO MASTER.