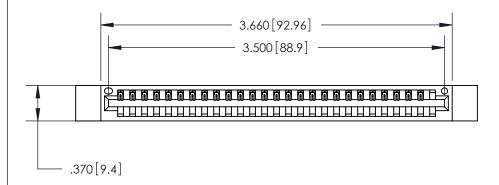

ISSUE NUMBER

ORIGINAL

1

Card Slot Accepts .054 [1.37] to .070 [1.78] Thick P.C. Board .330 [8.38] Card Slot .160 [4.07] Point of Contact -

ACAD REFERENCE NO.

846/896 SERIES HIGH TEMP CARD EDGE CONNECTOR PART NUMBER: 846-027-541-612