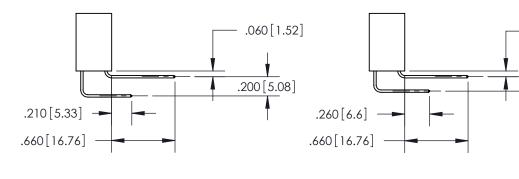

<u>Contact Dimensions:</u>
558-90 Degree Bend (Code 541 Contacts)
See Sheet 2 for Contact Code 555, 556, 558, 559, 560 Dimensions

THIS IS A C.A.D. GENERATED DRAWING DO NOT MAKE MANUAL REVISIONS TO MASTER.

ISSUE NUMBER ORIGINAL

.600 [15.24]

> 846/896 SERIES HIGH TEMP CARD EDGE CONNECTOR PART NUMBER: 846-027-558-107

**EDAC INC** TORONTO, ONTARIO CANADA

THESE DRAWINGS AND SPECIFICATIONS ARE THE PROPERTY OF EDAC INC.,AND SHALL NOT BE REPRODUCED, OR COPIED OR USED AS THE BASIS FOR THE MANUFACTURE OR SALE OF APPARATUS WITHOUT WRITTEN PERMISSION.

| ACAD REFERENCE NO. | 846-ENG-MASTER   |  |
|--------------------|------------------|--|
| DRAWN: J.LEE       | DATE: APR. 22/09 |  |
| CHECKED:           | DATE:            |  |
| SCALE: 1:1         | SHEET 1 OF 2     |  |
| DRAWING NUMBER     | ISSUE            |  |
| 846-ENG-MASTER     | 1                |  |