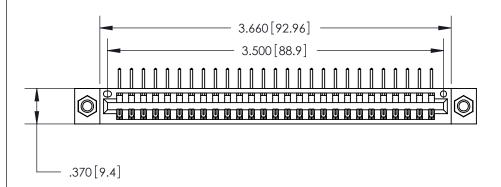

ISSUE NUMBER ORIGINAL

.600 [15.24]

> 846/896 SERIES HIGH TEMP CARD EDGE CONNECTOR PART NUMBER: 846-027-558-107

**EDAC INC** TORONTO, ONTARIO CANADA

THESE DRAWINGS AND SPECIFICATIONS ARE THE PROPERTY OF EDAC INC.,AND SHALL NOT BE REPRODUCED, OR COPIED OR USED AS THE BASIS FOR THE MANUFACTURE OR SALE OF APPARATUS WITHOUT WRITTEN PERMISSION.

| ACAD REFERENCE NO. | 846-ENG-MASTER   |  |
|--------------------|------------------|--|
| DRAWN: J.LEE       | DATE: APR. 22/09 |  |
| CHECKED:           | DATE:            |  |
| SCALE: 1:1         | SHEET 1 OF 2     |  |
| DRAWING NUMBER     | ISSUE            |  |
| 846-ENG-MASTER     | 1                |  |

Card Slot Accepts .054 [1.37] to .070 [1.78] Thick P.C. Board .330 [8.38] Card Slot .160 [4.07] Point of Contact —

| INSULATOR MATERIAL: THERMOPLASTIC POLYESTER, UL 94V-0 |
|-------------------------------------------------------|
| CONTACT MATERIAL: COPPER NICKEL TINI ALLOY CA-725     |

CONTACT PLATING: GOLD ON THE MATING AREA, TIN-LEAD ON THE CONTACT TAILS, NICKEL UNDERPLATE

YOUR CONNECTION TO QUALITY & SERVICE

THIS IS A C.A.D. GENERATED DRAWING DO NOT MAKE MANUAL REVISIONS TO MASTER.