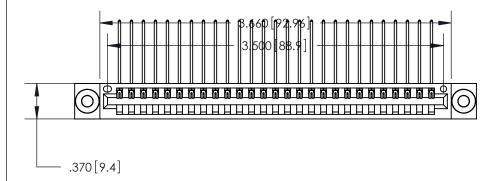

<u>Contact Dimensions:</u>
559-90 Degree Bend (Code 541 Contacts)
See Sheet 2 for Contact Code 555, 556, 558, 559, 560 Dimensions

THIS IS A C.A.D. GENERATED DRAWING DO NOT MAKE MANUAL REVISIONS TO MASTER.

ISSUE NUMBER

ORIGINAL

1

.600 [15.24]

.330 [8.38] Card Slot .160 [4.07] Point of Contact -

Card Slot Accepts .054 [1.37] to .070 [1.78] Thick P.C. Board

- INSULATOR MATERIAL: THERMOPLASTIC POLYESTER, UL 94V-0 CONTACT MATERIAL; COPPER, NICKEL, TIN ALLOY CA-725
- CONTACT PLATING: GOLD ON THE MATING AREA, TIN-LEAD ON THE CONTACT TAILS, NICKEL UNDERPLATE

846/896 SERIES HIGH TEMP CARD EDGE CONNECTOR PART NUMBER: 846-027-559-103

YOUR CONNECTION TO QUALITY & SERVICE

**EDAC INC** TORONTO, ONTARIO CANADA

THESE DRAWINGS AND SPECIFICATIONS ARE THE PROPERTY OF EDAC INC.,AND SHALL NOT BE REPRODUCED, OR COPIED OR USED AS THE BASIS FOR THE MANUFACTURE OR SALE OF APPARATUS WITHOUT WRITTEN PERMISSION.

| ACAD REFERENCE | NO. 846-ENG-MASTER |
|----------------|--------------------|
| DRAWN: J.LEE   | DATE: APR. 22/09   |
| CHECKED:       | DATE:              |
| SCALE: 1:1     | SHEET 1 OF 2       |
| DRAWING NUMBER | R ISSUE            |
| 846-FNG-A      | AASTER 1           |