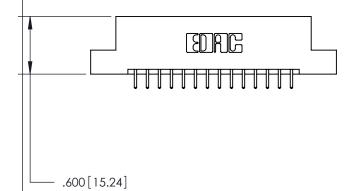

THIS IS A C.A.D. GENERATED DRAWING DO NOT MAKE MANUAL REVISIONS TO MASTER.

ISSUE NUMBER ORIGINAL

846/896 SERIES HIGH TEMP CARD EDGE CONNECTOR PART NUMBER: 846-028-521-204

**EDAC INC** TORONTO, ONTARIO CANADA