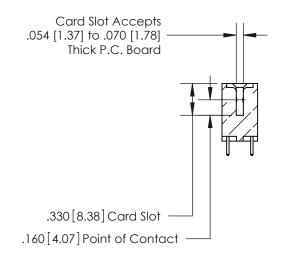

THIS IS A C.A.D. GENERATED DRAWING DO NOT MAKE MANUAL REVISIONS TO MASTER.

ISSUE NUMBER

.165[4.19]

.375 [9.54]

ORIGINAL

1

.060 [1.52] .125(3.18) to .210(5.33) **Outside Tails** .125(3.18) to .210(5.33) **Outside Tails** 