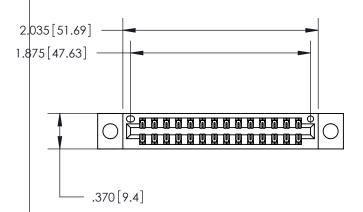

THIS IS A C.A.D. GENERATED DRAWING DO NOT MAKE MANUAL REVISIONS TO MASTER.

ISSUE NUMBER ORIGINAL

846/896 SERIES HIGH TEMP CARD EDGE CONNECTOR PART NUMBER: 846-028-521-204

**EDAC INC** TORONTO, ONTARIO CANADA

Contact Dimensions: 521-P.C. Tail .025 Sq. (0.64 Sq.) - Tail LG. =.150 (3.81) .125 (3.18) Contact Spacing x .250 (6.35) Row Spacing

- INSULATOR MATERIAL: THERMOPLASTIC POLYESTER, UL 94V-0 CONTACT MATERIAL; COPPER, NICKEL, TIN ALLOY CA-725
- CONTACT PLATING: GOLD ON THE MATING AREA, TIN-LEAD ON THE CONTACT TAILS, NICKEL UNDERPLATE