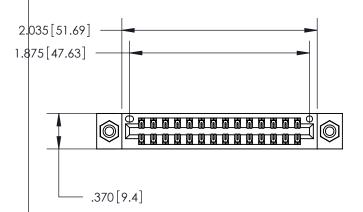

846/896 SERIES HIGH TEMP CARD EDGE CONNECTOR PART NUMBER: 846-028-522-208

**EDAC INC** TORONTO, ONTARIO CANADA

THESE DRAWINGS AND SPECIFICATIONS ARE THE PROPERTY OF EDAC INC.,AND SHALL NOT BE REPRODUCED, OR COPIED OR USED AS THE BASIS FOR THE MANUFACTURE OR SALE OF APPARATUS WITHOUT WRITTEN PERMISSION.

THIS IS A C.A.D. GENERATED DRAWING DO NOT MAKE MANUAL REVISIONS TO MASTER.

1

| Card Slot Accepts<br>.054 [1.37] to .070 [1.78]<br>Thick P.C. Board |       |
|---------------------------------------------------------------------|-------|
|                                                                     |       |
| .330 [8.38] Card Slot                                               |       |
| .160 [4.07] Point of Conta                                          | ıct — |