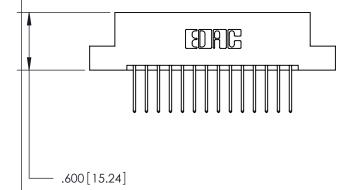

## 846/896 SERIES HIGH TEMP CARD EDGE CONNECTOR CONTACT CODE 555,556,558,559,560 DIMENSIONS

.150 [3.81]

YOUR CONNECTION TO QUALITY & SERVICE

**Contact Code 559** 

**EDAC INC** TORONTO, ONTARIO CANADA

THESE DRAWINGS AND SPECIFICATIONS ARE THE PROPERTY OF EDAC INC.,AND SHALL NOT BE REPRODUCED, OR COPIED OR USED AS THE BASIS FOR THE MANUFACTURE OR SALE OF APPARATUS WITHOUT WRITTEN PERMISSION.

**Contact Code 558** 