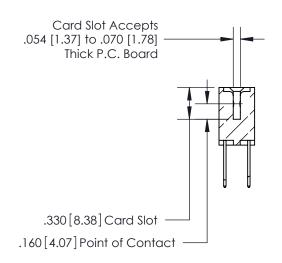

## 846/896 SERIES HIGH TEMP CARD EDGE CONNECTOR CONTACT CODE 555,556,558,559,560 DIMENSIONS

.150 [3.81]

YOUR CONNECTION TO QUALITY & SERVICE

**Contact Code 559** 

**EDAC INC** TORONTO, ONTARIO CANADA

THESE DRAWINGS AND SPECIFICATIONS ARE THE PROPERTY OF EDAC INC.,AND SHALL NOT BE REPRODUCED, OR COPIED OR USED AS THE BASIS FOR THE MANUFACTURE OR SALE OF APPARATUS WITHOUT WRITTEN PERMISSION.

**Contact Code 558** 