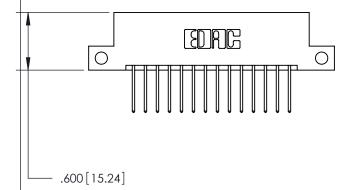

THIS IS A C.A.D. GENERATED DRAWING DO NOT MAKE MANUAL REVISIONS TO MASTER.

ISSUE NUMBER

.165[4.19]

.375 [9.54]

ORIGINAL

1

.060 [1.52] .125(3.18) to .210(5.33) **Outside Tails** .125(3.18) to .210(5.33) **Outside Tails** 