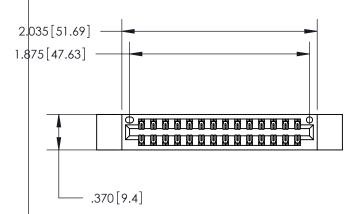

THIS IS A C.A.D. GENERATED DRAWING DO NOT MAKE MANUAL REVISIONS TO MASTER.

846/896 SERIES HIGH TEMP CARD EDGE CONNECTOR PART NUMBER: 846-028-522-212

**EDAC INC** TORONTO, ONTARIO CANADA

THESE DRAWINGS AND SPECIFICATIONS ARE THE PROPERTY OF EDAC INC., AND SHALL NOT BE REPRODUCED, OR COPIED OR USED AS THE BASIS FOR THE MANUFACTURE OR SALE OF APPARATUS WITHOUT WRITTEN PERMISSION.

Contact Dimensions: 522-P.C. Tail .025 Sq. (0.64 Sq.) - Tail LG. =.440 (11.18) .125 (3.18) Contact Spacing x .250 (6.35) Row Spacing

- INSULATOR MATERIAL: THERMOPLASTIC POLYESTER, UL 94V-0 CONTACT MATERIAL; COPPER, NICKEL, TIN ALLOY CA-725
- CONTACT PLATING: GOLD ON THE MATING AREA, TIN-LEAD ON THE CONTACT TAILS, NICKEL UNDERPLATE