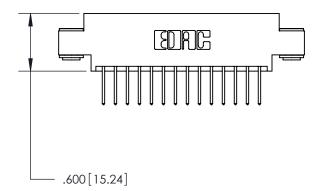

## 846/896 SERIES HIGH TEMP CARD EDGE CONNECTOR PART NUMBER: 846-028-526-803

**EDAC INC** TORONTO, ONTARIO CANADA

THESE DRAWINGS AND SPECIFICATIONS ARE THE PROPERTY OF EDAC INC., AND SHALL NOT BE REPRODUCED, OR COPIED OR USED AS THE BASIS FOR THE MANUFACTURE OR SALE OF APPARATUS WITHOUT WRITTEN PERMISSION.

Contact Dimensions: 526-P.C. Tail .018 Sq. (0.46 Sq.) - Tail LG. =.350 (8.89) .125 (3.18) Contact Spacing x .250 (6.35) Row Spacing

INSULATOR MATERIAL: THERMOPLASTIC POLYESTER, UL 94V-0 CONTACT MATERIAL; COPPER, NICKEL, TIN ALLOY CA-725 CONTACT PLATING: GOLD ON THE MATING AREA, TIN-LEAD