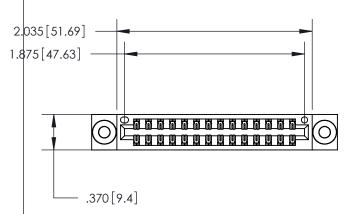

## 846/896 SERIES HIGH TEMP CARD EDGE CONNECTOR PART NUMBER: 846-028-526-803

**EDAC INC** TORONTO, ONTARIO CANADA

THESE DRAWINGS AND SPECIFICATIONS ARE THE PROPERTY OF EDAC INC., AND SHALL NOT BE REPRODUCED, OR COPIED OR USED AS THE BASIS FOR THE MANUFACTURE OR SALE OF APPARATUS WITHOUT WRITTEN PERMISSION.

Contact Dimensions: 526-P.C. Tail .018 Sq. (0.46 Sq.) - Tail LG. =.350 (8.89) .125 (3.18) Contact Spacing x .250 (6.35) Row Spacing

INSULATOR MATERIAL: THERMOPLASTIC POLYESTER, UL 94V-0 CONTACT MATERIAL; COPPER, NICKEL, TIN ALLOY CA-725 CONTACT PLATING: GOLD ON THE MATING AREA, TIN-LEAD