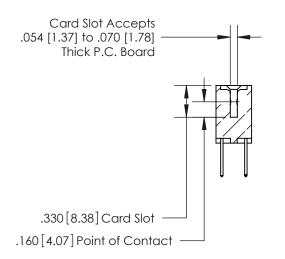

## 846/896 SERIES HIGH TEMP CARD EDGE CONNECTOR CONTACT CODE 555,556,558,559,560 DIMENSIONS

.150 [3.81]

YOUR CONNECTION TO QUALITY & SERVICE

**Contact Code 559** 

**EDAC INC** TORONTO, ONTARIO CANADA

THESE DRAWINGS AND SPECIFICATIONS ARE THE PROPERTY OF EDAC INC.,AND SHALL NOT BE REPRODUCED, OR COPIED OR USED AS THE BASIS FOR THE MANUFACTURE OR SALE OF APPARATUS WITHOUT WRITTEN PERMISSION.

**Contact Code 560** 

INSULATOR MATERIAL: THERMOPLASTIC POLYESTER, UL 94V-0 CONTACT MATERIAL; COPPER, NICKEL, TIN ALLOY CA-725 CONTACT PLATING: GOLD ON THE MATING AREA, TIN-LEAD ON THE CONTACT TAILS, NICKEL UNDERPLATE

**Contact Code 558** 