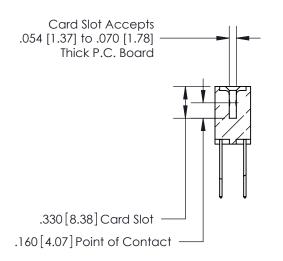

**Contact Code 560** 

INSULATOR MATERIAL: THERMOPLASTIC POLYESTER, UL 94V-0 CONTACT MATERIAL; COPPER, NICKEL, TIN ALLOY CA-725 CONTACT PLATING: GOLD ON THE MATING AREA, TIN-LEAD ON THE CONTACT TAILS, NICKEL UNDERPLATE

**Contact Code 558** 

## 846/896 SERIES HIGH TEMP CARD EDGE CONNECTOR CONTACT CODE 555,556,558,559,560 DIMENSIONS

.150 [3.81]

YOUR CONNECTION TO QUALITY & SERVICE

**Contact Code 559** 

**EDAC INC** TORONTO, ONTARIO CANADA

THESE DRAWINGS AND SPECIFICATIONS ARE THE PROPERTY OF EDAC INC.,AND SHALL NOT BE REPRODUCED, OR COPIED OR USED AS THE BASIS FOR THE MANUFACTURE OR SALE OF APPARATUS WITHOUT WRITTEN PERMISSION.