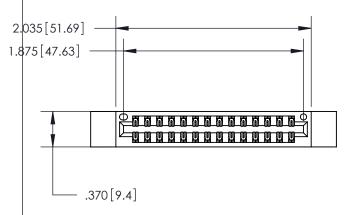

<u>Contact Dimensions:</u> 540-Wire Wrap .025 Sq. (0.64 Sq.) - Tail LG. =.560 (14.22) .125 (3.18) Contact Spacing x .250 (6.35) Row Spacing

INSULATOR MATERIAL: THERMOPLASTIC POLYESTER, UL 94V-0 CONTACT MATERIAL; COPPER, NICKEL, TIN ALLOY CA-725 CONTACT PLATING: GOLD ON THE MATING AREA, TIN-LEAD

ON THE CONTACT TAILS, NICKEL UNDERPLATE

THIS IS A C.A.D. GENERATED DRAWING DO NOT MAKE MANUAL REVISIONS TO MASTER.

846/896 SERIES HIGH TEMP CARD EDGE CONNECTOR PART NUMBER: 846-028-540-812

**EDAC INC** TORONTO, ONTARIO CANADA