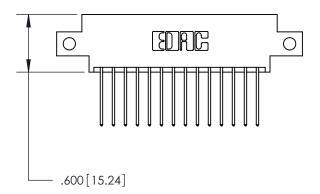

THIS IS A C.A.D. GENERATED DRAWING DO NOT MAKE MANUAL REVISIONS TO MASTER.

ISSUE NUMBER

.165[4.19]

.375 [9.54]

ORIGINAL

1

.060 [1.52] .125(3.18) to .210(5.33) **Outside Tails** .125(3.18) to .210(5.33) **Outside Tails** 