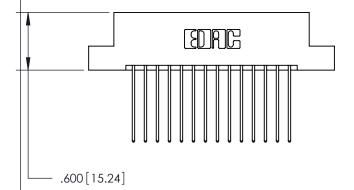

THIS IS A C.A.D. GENERATED DRAWING DO NOT MAKE MANUAL REVISIONS TO MASTER.

ISSUE NUMBER

.165[4.19]

.375 [9.54]

ORIGINAL

1

.060 [1.52] .125(3.18) to .210(5.33) **Outside Tails** .125(3.18) to .210(5.33) **Outside Tails** 