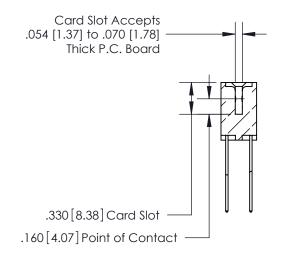

**Contact Code 560** 

INSULATOR MATERIAL: THERMOPLASTIC POLYESTER, UL 94V-0 CONTACT MATERIAL; COPPER, NICKEL, TIN ALLOY CA-725 CONTACT PLATING: GOLD ON THE MATING AREA, TIN-LEAD ON THE CONTACT TAILS, NICKEL UNDERPLATE

**Contact Code 558** 

## 846/896 SERIES HIGH TEMP CARD EDGE CONNECTOR CONTACT CODE 555,556,558,559,560 DIMENSIONS

.150 [3.81]

YOUR CONNECTION TO QUALITY & SERVICE

**Contact Code 559** 

**EDAC INC** TORONTO, ONTARIO CANADA

THESE DRAWINGS AND SPECIFICATIONS ARE THE PROPERTY OF EDAC INC.,AND SHALL NOT BE REPRODUCED, OR COPIED OR USED AS THE BASIS FOR THE MANUFACTURE OR SALE OF APPARATUS WITHOUT WRITTEN PERMISSION.