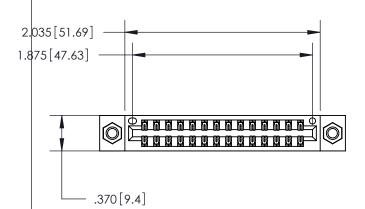

<u>Contact Dimensions:</u> 541-Wire Wrap .025 Sq. (0.64 Sq.) - Tail LG. =.750 (19.05) .125 (3.18) Contact Spacing x .250 (6.35) Row Spacing

- INSULATOR MATERIAL: THERMOPLASTIC POLYESTER, UL 94V-0 CONTACT MATERIAL; COPPER, NICKEL, TIN ALLOY CA-725
- CONTACT PLATING: GOLD ON THE MATING AREA, TIN-LEAD ON THE CONTACT TAILS, NICKEL UNDERPLATE

THIS IS A C.A.D. GENERATED DRAWING DO NOT MAKE MANUAL REVISIONS TO MASTER.

ISSUE NUMBER ORIGINAL

846/896 SERIES HIGH TEMP CARD EDGE CONNECTOR PART NUMBER: 846-028-541-207

**EDAC INC** TORONTO, ONTARIO CANADA