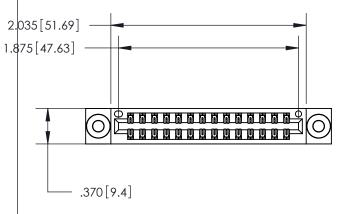

<u>Contact Dimensions:</u> 556-Extender Board Bend (Code 520 Contacts) See Sheet 2 for Contact Code 555, 556, 558, 559, 560 Dimensions

THIS IS A C.A.D. GENERATED DRAWING DO NOT MAKE MANUAL REVISIONS TO MASTER.

ISSUE NUMBER

ORIGINAL

.600 [15.24]

INSULATOR MATERIAL: THERMOPLASTIC POLYESTER, UL 94V-0 CONTACT MATERIAL; COPPER, NICKEL, TIN ALLOY CA-725 CONTACT PLATING: GOLD ON THE MATING AREA, TIN-LEAD

ON THE CONTACT TAILS, NICKEL UNDERPLATE

846/896 SERIES HIGH TEMP CARD EDGE CONNECTOR PART NUMBER: 846-028-556-803

YOUR CONNECTION TO QUALITY & SERVICE

**EDAC INC** TORONTO, ONTARIO CANADA

THESE DRAWINGS AND SPECIFICATIONS ARE THE PROPERTY OF EDAC INC.,AND SHALL NOT BE REPRODUCED, OR COPIED OR USED AS THE BASIS FOR THE MANUFACTURE OR SALE OF APPARATUS WITHOUT WRITTEN PERMISSION.