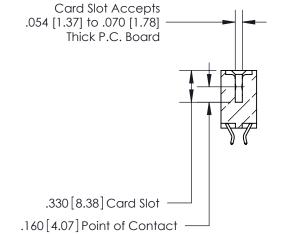

**Contact Code 560** 

INSULATOR MATERIAL: THERMOPLASTIC POLYESTER, UL 94V-0 CONTACT MATERIAL; COPPER, NICKEL, TIN ALLOY CA-725 CONTACT PLATING: GOLD ON THE MATING AREA, TIN-LEAD ON THE CONTACT TAILS, NICKEL UNDERPLATE

**Contact Code 558** 

## 846/896 SERIES HIGH TEMP CARD EDGE CONNECTOR CONTACT CODE 555,556,558,559,560 DIMENSIONS

.150 [3.81]

YOUR CONNECTION TO QUALITY & SERVICE

**Contact Code 559** 

**EDAC INC** TORONTO, ONTARIO CANADA

THESE DRAWINGS AND SPECIFICATIONS ARE THE PROPERTY OF EDAC INC.,AND SHALL NOT BE REPRODUCED, OR COPIED OR USED AS THE BASIS FOR THE MANUFACTURE OR SALE OF APPARATUS WITHOUT WRITTEN PERMISSION.