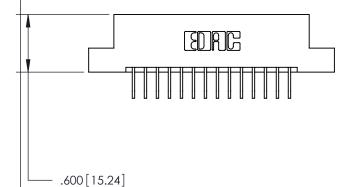

<u>Contact Dimensions:</u>
558-90 Degree Bend (Code 541 Contacts)
See Sheet 2 for Contact Code 555, 556, 558, 559, 560 Dimensions

INSULATOR MATERIAL: THERMOPLASTIC POLYESTER, UL 94V-0 CONTACT MATERIAL; COPPER, NICKEL, TIN ALLOY CA-725

CONTACT PLATING: GOLD ON THE MATING AREA, TIN-LEAD ON THE CONTACT TAILS, NICKEL UNDERPLATE

THIS IS A C.A.D. GENERATED DRAWING DO NOT MAKE MANUAL REVISIONS TO MASTER.

846/896 SERIES HIGH TEMP CARD EDGE CONNECTOR PART NUMBER: 846-028-558-208