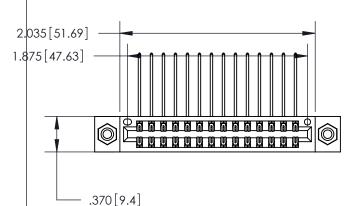

<u>Contact Dimensions:</u>
558-90 Degree Bend (Code 541 Contacts)
See Sheet 2 for Contact Code 555, 556, 558, 559, 560 Dimensions

INSULATOR MATERIAL: THERMOPLASTIC POLYESTER, UL 94V-0 CONTACT MATERIAL; COPPER, NICKEL, TIN ALLOY CA-725

CONTACT PLATING: GOLD ON THE MATING AREA, TIN-LEAD ON THE CONTACT TAILS, NICKEL UNDERPLATE

THIS IS A C.A.D. GENERATED DRAWING DO NOT MAKE MANUAL REVISIONS TO MASTER.

846/896 SERIES HIGH TEMP CARD EDGE CONNECTOR PART NUMBER: 846-028-558-208