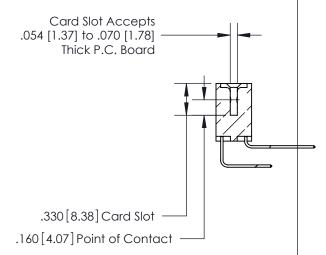

<u>Contact Dimensions:</u>
558-90 Degree Bend (Code 541 Contacts)
See Sheet 2 for Contact Code 555, 556, 558, 559, 560 Dimensions





INSULATOR MATERIAL: THERMOPLASTIC POLYESTER, UL 94V-0 CONTACT MATERIAL; COPPER, NICKEL, TIN ALLOY CA-725

CONTACT PLATING: GOLD ON THE MATING AREA, TIN-LEAD ON THE CONTACT TAILS, NICKEL UNDERPLATE

THIS IS A C.A.D. GENERATED DRAWING DO NOT MAKE MANUAL REVISIONS TO MASTER.





846/896 SERIES HIGH TEMP CARD EDGE CONNECTOR PART NUMBER: 846-028-558-208

YOUR CONNECTION TO QUALITY & SERVICE

**EDAC INC** TORONTO, ONTARIO CANADA

THESE DRAWINGS AND SPECIFICATIONS ARE THE PROPERTY OF EDAC INC., AND SHALL NOT BE REPRODUCED, OR COPIED OR USED AS THE BASIS FOR THE MANUFACTURE OR SALE OF APPARATUS WITHOUT WRITTEN PERMISSION.

| ACAD REFERENCE NO. | 846-ENG-MASTER   |
|--------------------|------------------|
| DRAWN: J.LEE       | DATE: APR. 22/09 |
| CHECKED:           | DATE:            |
| SCALE: 1:1         | SHEET 1 OF 2     |
| DRAWING NUMBER     | ISSUE            |
| 846-ENG-MASTER     | 1                |
|                    |                  |

THIS IS A C.A.D. GENERATED DRAWING DO NOT MAKE MANUAL REVISIONS TO MASTER.



ISSUE NUMBER

.165[4.19]

.375 [9.54]