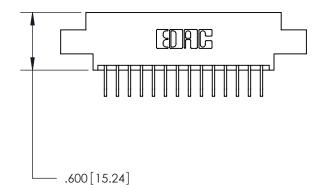

<u>Contact Dimensions:</u>
558-90 Degree Bend (Code 541 Contacts)
See Sheet 2 for Contact Code 555, 556, 558, 559, 560 Dimensions

.370 [9.4]

INSULATOR MATERIAL: THERMOPLASTIC POLYESTER, UL 94V-0 CONTACT MATERIAL; COPPER, NICKEL, TIN ALLOY CA-725

CONTACT PLATING: GOLD ON THE MATING AREA, TIN-LEAD ON THE CONTACT TAILS, NICKEL UNDERPLATE

THIS IS A C.A.D. GENERATED DRAWING DO NOT MAKE MANUAL REVISIONS TO MASTER.

846/896 SERIES HIGH TEMP CARD EDGE CONNECTOR PART NUMBER: 846-028-558-802

**EDAC INC** TORONTO, ONTARIO CANADA

THESE DRAWINGS AND SPECIFICATIONS ARE THE PROPERTY OF EDAC INC., AND SHALL NOT BE REPRODUCED, OR COPIED OR USED AS THE BASIS FOR THE MANUFACTURE OR SALE OF APPARATUS WITHOUT WRITTEN PERMISSION.