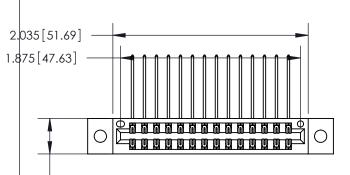

<u>Contact Dimensions:</u>
558-90 Degree Bend (Code 541 Contacts)
See Sheet 2 for Contact Code 555, 556, 558, 559, 560 Dimensions

.370 [9.4]

INSULATOR MATERIAL: THERMOPLASTIC POLYESTER, UL 94V-0 CONTACT MATERIAL; COPPER, NICKEL, TIN ALLOY CA-725

CONTACT PLATING: GOLD ON THE MATING AREA, TIN-LEAD ON THE CONTACT TAILS, NICKEL UNDERPLATE

THIS IS A C.A.D. GENERATED DRAWING DO NOT MAKE MANUAL REVISIONS TO MASTER.

846/896 SERIES HIGH TEMP CARD EDGE CONNECTOR PART NUMBER: 846-028-558-802

**EDAC INC** TORONTO, ONTARIO CANADA

THESE DRAWINGS AND SPECIFICATIONS ARE THE PROPERTY OF EDAC INC., AND SHALL NOT BE REPRODUCED, OR COPIED OR USED AS THE BASIS FOR THE MANUFACTURE OR SALE OF APPARATUS WITHOUT WRITTEN PERMISSION.