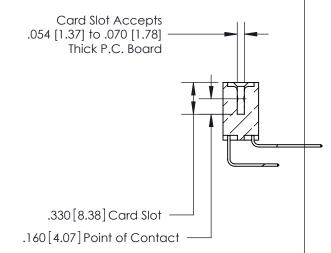

<u>Contact Dimensions:</u>
558-90 Degree Bend (Code 541 Contacts)
See Sheet 2 for Contact Code 555, 556, 558, 559, 560 Dimensions



.370 [9.4]



INSULATOR MATERIAL: THERMOPLASTIC POLYESTER, UL 94V-0 CONTACT MATERIAL; COPPER, NICKEL, TIN ALLOY CA-725

CONTACT PLATING: GOLD ON THE MATING AREA, TIN-LEAD ON THE CONTACT TAILS, NICKEL UNDERPLATE

THIS IS A C.A.D. GENERATED DRAWING DO NOT MAKE MANUAL REVISIONS TO MASTER.





846/896 SERIES HIGH TEMP CARD EDGE CONNECTOR PART NUMBER: 846-028-558-802



**EDAC INC** TORONTO, ONTARIO CANADA

THESE DRAWINGS AND SPECIFICATIONS ARE THE PROPERTY OF EDAC INC., AND SHALL NOT BE REPRODUCED, OR COPIED OR USED AS THE BASIS FOR THE MANUFACTURE OR SALE OF APPARATUS WITHOUT WRITTEN PERMISSION.

| ACAD REFERENCE NO. | 846-ENG-MASTER   |
|--------------------|------------------|
| DRAWN: J.LEE       | DATE: APR. 22/09 |
| CHECKED:           | DATE:            |
| SCALE: 1:1         | SHEET 1 OF 2     |
| DRAWING NUMBER     | ISSUE            |
| 846-ENG-MASTER     | 1                |
| 1                  |                  |

THIS IS A C.A.D. GENERATED DRAWING DO NOT MAKE MANUAL REVISIONS TO MASTER.



ISSUE NUMBER

.165[4.19]

.375 [9.54]

ORIGINAL

1





.060 [1.52] .125(